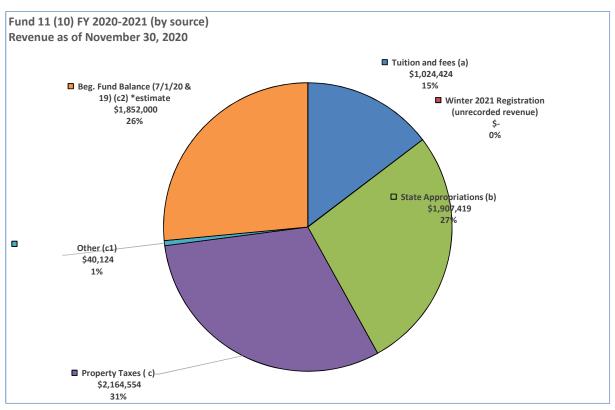

## **General Operating Fund**

(a) Tuition and fee revenue recorded through November FY20-21 is \$1.024 million, or 31.84 percent of the adopted budget. This amount represents only summer and fall registration. A report is in development to identify the revenue associated with winter term tuition and fees; therefore, there is not a month-to-month comparison for November.

Expenditures by Function (spreadsheet, bottom of page) provides more General Fund detail with a budget and actual by-function expenditures for instruction, etc.

(b) State Appropriations recorded through November FY20-21 is \$1.907 million representing two of the four quarterly payments. State Appropriations in the FY20-21 adopted budget is \$4.218 million based on the second year of the \$640 million community college allocation for the 2019-2021 biennium.

- (c) Property taxes recorded through November FY20-21 are \$2.165 million and represent 27 percent compared to budget. November property tax revenue is down significantly (-49%) compared to November 2019. Property tax revenue will be monitored closely in December to understand how timing of payments compared to FY19-20 receipts have impacted revenue. The actual FY19-20 property taxes received are \$4.786 million, or 102.79 percent of the adopted budget.
- (c1) FY20-21 other revenue recorded through November are \$40 thousand. Timber proceeds are budgeted at \$450 thousand.
- (c2) The FY20-21 adopted budget beginning fund balance is \$1.4 million and the actual beginning fund balance is \$1.852 million (pending audit completion). The FY18-19 actual budgetary basis ending fund balance is \$1.453 million. The FY17-18 General Fund ending fund balance was \$1.748 million.
- (d) Total actual General Fund expenditure through November \$4.626 million, or 32.59 percent of budget, compared to \$4.826 million in November FY19-20 representing a 4.16 percent decrease. Total estimated actual General Fund expenditures in FY19-20 are \$12.085 million, or 90.15 percent of budget.