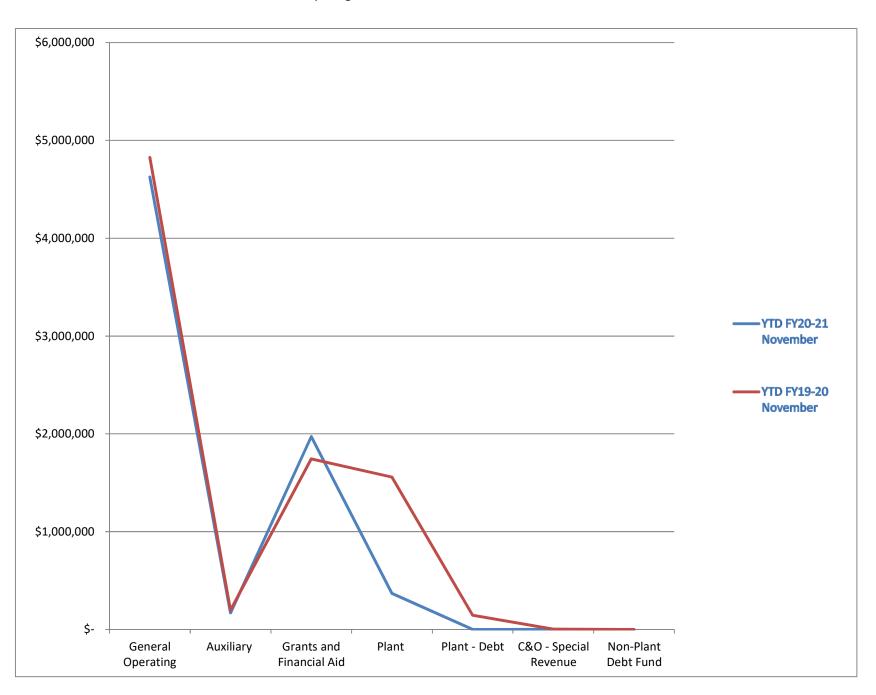

# **Grants and Financial Aid Fund**

(e) FY20-21 expenditures through November are \$1.971 million representing 42.57 percent compared to budget.

## **Plant Fund**

- (f) The Plant Fund resources include beginning fund balance from timber proceeds.
  - (f1) The Plant Fund FY20-21 expenditures are \$368 thousand through November.
- (g) The Plant Debt Fund expenditure is the semi-annual interest payment related to the \$7.5 million borrowing.

## **Non-Plant Debt Fund**

(h) This fund represents interest earned and debt payments for our PERS debt service.

# Expenditures All-Funds Comparing YTD November 2020 to November 2019

| REVENU                                                             | re                                                                                                                                                                                                                                                       |                                                                                                                                                       |                                                                                                  |                                                                                                                     |       |                                                                            |                                                                                                          |                                                                                                |                                                                                                                            |                                                                                                                                                                        |                                                                              |                                                                                                              |
|--------------------------------------------------------------------|----------------------------------------------------------------------------------------------------------------------------------------------------------------------------------------------------------------------------------------------------------|-------------------------------------------------------------------------------------------------------------------------------------------------------|--------------------------------------------------------------------------------------------------|---------------------------------------------------------------------------------------------------------------------|-------|----------------------------------------------------------------------------|----------------------------------------------------------------------------------------------------------|------------------------------------------------------------------------------------------------|----------------------------------------------------------------------------------------------------------------------------|------------------------------------------------------------------------------------------------------------------------------------------------------------------------|------------------------------------------------------------------------------|--------------------------------------------------------------------------------------------------------------|
| KEVENU                                                             | 23                                                                                                                                                                                                                                                       |                                                                                                                                                       |                                                                                                  |                                                                                                                     |       |                                                                            |                                                                                                          | % Change                                                                                       |                                                                                                                            |                                                                                                                                                                        |                                                                              |                                                                                                              |
|                                                                    |                                                                                                                                                                                                                                                          |                                                                                                                                                       |                                                                                                  |                                                                                                                     |       |                                                                            |                                                                                                          | November                                                                                       |                                                                                                                            |                                                                                                                                                                        |                                                                              |                                                                                                              |
|                                                                    |                                                                                                                                                                                                                                                          |                                                                                                                                                       |                                                                                                  |                                                                                                                     |       |                                                                            |                                                                                                          | 2020                                                                                           |                                                                                                                            |                                                                                                                                                                        |                                                                              |                                                                                                              |
|                                                                    |                                                                                                                                                                                                                                                          |                                                                                                                                                       |                                                                                                  |                                                                                                                     |       |                                                                            |                                                                                                          | compared to                                                                                    |                                                                                                                            |                                                                                                                                                                        |                                                                              |                                                                                                              |
|                                                                    |                                                                                                                                                                                                                                                          | FY 2020-2021                                                                                                                                          | Re                                                                                               | evenue as of                                                                                                        |       |                                                                            | Revenue as of                                                                                            | November                                                                                       | FY 2019-2020                                                                                                               | Revenue as of                                                                                                                                                          |                                                                              | Budget versus                                                                                                |
| Fund                                                               | Description                                                                                                                                                                                                                                              | Budget                                                                                                                                                |                                                                                                  | 1/30/2020                                                                                                           |       | % Received                                                                 | 11/30/2019                                                                                               | 2019                                                                                           | Budget                                                                                                                     | 6/30/20                                                                                                                                                                | % Received                                                                   | Actual Variance                                                                                              |
| 11                                                                 | Tuition and fees (a)                                                                                                                                                                                                                                     | \$ 3,217,750                                                                                                                                          | 23% \$                                                                                           | 1,024,424                                                                                                           | 15% * | * 31.84%                                                                   | 1,848,132                                                                                                | -44.57%                                                                                        | \$ 3,274,925                                                                                                               | \$ 3,042,898                                                                                                                                                           |                                                                              | \$ (232,027)                                                                                                 |
|                                                                    | Winter 2021 Registration (unrecorded revenue)                                                                                                                                                                                                            | \$ -                                                                                                                                                  | 0%                                                                                               | TBD                                                                                                                 | 0%    | 0.00%                                                                      | -,,                                                                                                      |                                                                                                | + -,,                                                                                                                      | + -,- :=,                                                                                                                                                              |                                                                              | * (===,===,                                                                                                  |
| 11                                                                 | State Appropriations (b)                                                                                                                                                                                                                                 | \$ 4,218,224                                                                                                                                          | 30% \$                                                                                           | 1,907,419                                                                                                           | 27%   | 45.22%                                                                     | 2,038,583                                                                                                | -6.43%                                                                                         | \$ 3,644,460                                                                                                               | \$ 4,134,090                                                                                                                                                           | 113.43%                                                                      | \$ 489,630                                                                                                   |
| 11                                                                 | Property Taxes ( c)                                                                                                                                                                                                                                      | \$ 4,795,453                                                                                                                                          | 34% \$                                                                                           | 2,164,554                                                                                                           | 31%   | 45.14%                                                                     | 4,238,987                                                                                                | -48.94%                                                                                        | \$ 4,655,780                                                                                                               | \$ 4,785,660                                                                                                                                                           | 102.79%                                                                      | \$ 129,880                                                                                                   |
| 11                                                                 | Other (c1)                                                                                                                                                                                                                                               | \$ 563,100                                                                                                                                            | 4% \$                                                                                            | 40,124                                                                                                              | 1%    | 7.13%                                                                      | 79,559                                                                                                   | -49.57%                                                                                        | \$ 729,600                                                                                                                 | \$ 673,361                                                                                                                                                             | 92.29%                                                                       | \$ (56,239)                                                                                                  |
|                                                                    | Beg. Fund Balance (7/1/20 & 19) (c2) *estimate                                                                                                                                                                                                           | \$ 1,400,000                                                                                                                                          | 10% \$                                                                                           | 1,852,000                                                                                                           | 27%   | 132.29%                                                                    | 1,453,173                                                                                                | 27.45%                                                                                         | \$ 1,100,000                                                                                                               | \$ 1,453,173                                                                                                                                                           | 132.11%                                                                      | \$ 353,173                                                                                                   |
|                                                                    | Total General Fund                                                                                                                                                                                                                                       | \$ 14,194,527                                                                                                                                         | 100% \$                                                                                          | 6,988,521                                                                                                           | 100%  | 49.23%                                                                     | 9,658,434                                                                                                | -27.64%                                                                                        | \$ 13,404,765                                                                                                              | \$ 14,089,182                                                                                                                                                          | 105.11%                                                                      | \$ 684,417                                                                                                   |
|                                                                    | **winter term tuition & fee revenue will not post until the first day of the term.                                                                                                                                                                       |                                                                                                                                                       |                                                                                                  |                                                                                                                     |       |                                                                            |                                                                                                          |                                                                                                |                                                                                                                            |                                                                                                                                                                        |                                                                              |                                                                                                              |
| 12                                                                 | Auxiliary                                                                                                                                                                                                                                                | \$ 596,272                                                                                                                                            | \$                                                                                               | 83,414                                                                                                              |       | 13.99%                                                                     | 176,356                                                                                                  | -52.70%                                                                                        | \$ 786,950                                                                                                                 | \$ 323,130                                                                                                                                                             | 41.06%                                                                       | \$ (463,820)                                                                                                 |
| 21                                                                 | Grants and Financial Aid (e)                                                                                                                                                                                                                             | \$ 4,630,492                                                                                                                                          | \$                                                                                               | 1,276,041                                                                                                           |       | 27.56%                                                                     | 1,713,095                                                                                                | -25.51%                                                                                        | \$ 4,974,507                                                                                                               | \$ 4,863,921                                                                                                                                                           | 97.78%                                                                       | \$ (110,586)                                                                                                 |
| 41                                                                 | Plant (f) ***Supplemental Budget***                                                                                                                                                                                                                      | \$ 21,864,425                                                                                                                                         | \$                                                                                               | 226,500                                                                                                             |       | 1.04%                                                                      | 2,478,570                                                                                                | -90.86%                                                                                        | \$ 14,328,438                                                                                                              | \$ 3,892,605                                                                                                                                                           | 27.17%                                                                       | \$ (10,435,833)                                                                                              |
| 42                                                                 | Plant - Debt (g)                                                                                                                                                                                                                                         | \$ 1,702,778                                                                                                                                          | \$                                                                                               | 940,820                                                                                                             |       | 55.25%                                                                     | 940,820                                                                                                  |                                                                                                | \$ 1,489,170                                                                                                               | \$ 1,489,170                                                                                                                                                           | 100.00%                                                                      |                                                                                                              |
| 54                                                                 | C&O - Special Revenue                                                                                                                                                                                                                                    | \$ 69,641                                                                                                                                             | \$                                                                                               | 55,412                                                                                                              |       | 79.57%                                                                     | 50,704                                                                                                   | 9.29%                                                                                          |                                                                                                                            | \$ 13,692                                                                                                                                                              | 22.02%                                                                       | ,                                                                                                            |
| 60                                                                 | Non-Plant Debt Fund (i)                                                                                                                                                                                                                                  | \$ 1,030,000                                                                                                                                          | \$                                                                                               | 358,040                                                                                                             |       | 34.76%                                                                     | 314,192                                                                                                  |                                                                                                | \$ 1,327,900                                                                                                               | \$ 794,049                                                                                                                                                             | 59.80%                                                                       | \$ (533,851)                                                                                                 |
| Total Re                                                           | venues                                                                                                                                                                                                                                                   | \$ 44,088,135                                                                                                                                         | \$                                                                                               | 9,928,748                                                                                                           |       | 22.52%                                                                     | \$ 15,332,171                                                                                            | -35.24%                                                                                        | \$ 36,373,919                                                                                                              | \$ 25,465,749                                                                                                                                                          | 70.01%                                                                       |                                                                                                              |
|                                                                    |                                                                                                                                                                                                                                                          |                                                                                                                                                       |                                                                                                  |                                                                                                                     |       |                                                                            |                                                                                                          |                                                                                                |                                                                                                                            |                                                                                                                                                                        |                                                                              |                                                                                                              |
| EVDEND                                                             | ITHES                                                                                                                                                                                                                                                    |                                                                                                                                                       |                                                                                                  |                                                                                                                     |       |                                                                            |                                                                                                          |                                                                                                |                                                                                                                            |                                                                                                                                                                        |                                                                              |                                                                                                              |
| EXPEND                                                             | ITURES                                                                                                                                                                                                                                                   |                                                                                                                                                       |                                                                                                  |                                                                                                                     |       |                                                                            |                                                                                                          | % Change                                                                                       |                                                                                                                            |                                                                                                                                                                        |                                                                              |                                                                                                              |
| EXPEND                                                             | ITURES                                                                                                                                                                                                                                                   |                                                                                                                                                       |                                                                                                  |                                                                                                                     |       |                                                                            |                                                                                                          | % Change<br>November                                                                           |                                                                                                                            |                                                                                                                                                                        |                                                                              |                                                                                                              |
| EXPEND                                                             | ITURES                                                                                                                                                                                                                                                   |                                                                                                                                                       |                                                                                                  |                                                                                                                     |       |                                                                            |                                                                                                          | November                                                                                       |                                                                                                                            |                                                                                                                                                                        |                                                                              |                                                                                                              |
| EXPEND                                                             | itures                                                                                                                                                                                                                                                   |                                                                                                                                                       |                                                                                                  |                                                                                                                     |       |                                                                            |                                                                                                          | November<br>2020                                                                               |                                                                                                                            |                                                                                                                                                                        |                                                                              |                                                                                                              |
| EXPEND                                                             | itures                                                                                                                                                                                                                                                   | FY 2020-2021                                                                                                                                          | Ext                                                                                              | pended as of                                                                                                        |       | %                                                                          | Expended as                                                                                              | November<br>2020<br>compared to                                                                | FY 2019-2020                                                                                                               | Expended as                                                                                                                                                            | %                                                                            | Budget versus                                                                                                |
| EXPEND                                                             | TURES  Description                                                                                                                                                                                                                                       | FY 2020-2021<br>Budget                                                                                                                                |                                                                                                  | pended as of<br>1/30/2020                                                                                           |       |                                                                            | Expended as of 11/30/2019                                                                                | November<br>2020                                                                               | FY 2019-2020<br>Budget                                                                                                     | Expended as of 6/30/20                                                                                                                                                 | %<br>Expended                                                                | Budget versus<br>Actual Variance                                                                             |
|                                                                    |                                                                                                                                                                                                                                                          |                                                                                                                                                       |                                                                                                  |                                                                                                                     |       |                                                                            |                                                                                                          | November<br>2020<br>compared to<br>November<br>2019                                            |                                                                                                                            | Expended as<br>of 6/30/20<br>\$ 12,084,823                                                                                                                             | Expended                                                                     |                                                                                                              |
| Fund                                                               | Description                                                                                                                                                                                                                                              | Budget                                                                                                                                                | 1                                                                                                | 1/30/2020                                                                                                           |       | Expended                                                                   | of 11/30/2019                                                                                            | November<br>2020<br>compared to<br>November<br>2019                                            | Budget<br>\$ 13,404,765                                                                                                    | of 6/30/20                                                                                                                                                             | Expended                                                                     | Actual Variance<br>\$ (1,319,942)                                                                            |
| Fund<br>11                                                         | Description General Operating (d)                                                                                                                                                                                                                        | Budget<br>\$ 14,194,527                                                                                                                               | \$                                                                                               | 1/30/2020<br>4,625,788                                                                                              |       | Expended<br># 32.59%                                                       | of 11/30/2019<br>4,826,487                                                                               | November<br>2020<br>compared to<br>November<br>2019<br>-4.16%<br>-14.06%                       | Budget<br>\$ 13,404,765                                                                                                    | of 6/30/20<br>\$ 12,084,823                                                                                                                                            | Expended<br>90.15%                                                           | Actual Variance<br>\$ (1,319,942)<br>\$ (429,154)                                                            |
| Fund 11 12                                                         | Description  General Operating (d)  Auxiliary                                                                                                                                                                                                            | \$ 14,194,527<br>\$ 596,272                                                                                                                           | \$<br>\$                                                                                         | 1/30/2020<br>4,625,788<br>169,193                                                                                   |       | Expended<br># 32.59%<br>28.38%                                             | of 11/30/2019<br>4,826,487<br>196,884                                                                    | November<br>2020<br>compared to<br>November<br>2019<br>-4.16%<br>-14.06%<br>13.02%             | \$ 13,404,765<br>\$ 786,950                                                                                                | of 6/30/20<br>\$ 12,084,823<br>\$ 357,796                                                                                                                              | 90.15%<br>45.47%                                                             | Actual Variance<br>\$ (1,319,942)<br>\$ (429,154)<br>\$ (235,174)                                            |
| Fund 11 12 21                                                      | Description  General Operating (d) Auxiliary  Grants and Financial Aid (e)                                                                                                                                                                               | Budget<br>\$ 14,194,527<br>\$ 596,272<br>\$ 4,630,492                                                                                                 | \$<br>\$<br>\$<br>\$                                                                             | 1/30/2020<br>4,625,788<br>169,193<br>1,971,416                                                                      | ·     | Expended<br># 32.59%<br>28.38%<br>42.57%                                   | of 11/30/2019<br>4,826,487<br>196,884<br>1,744,244                                                       | November<br>2020<br>compared to<br>November<br>2019<br>-4.16%<br>-14.06%<br>13.02%<br>-76.39%  | Budget<br>\$ 13,404,765<br>\$ 786,950<br>\$ 4,974,507                                                                      | of 6/30/20<br>\$ 12,084,823<br>\$ 357,796<br>\$ 4,739,333                                                                                                              | 90.15%<br>45.47%<br>95.27%                                                   | Actual Variance<br>\$ (1,319,942)<br>\$ (429,154)<br>\$ (235,174)<br>\$ (10,648,641)                         |
| Fund 11 12 21 41                                                   | Description  General Operating (d)  Auxiliary  Grants and Financial Aid (e)  Plant (f) ***Supplemental Budget***                                                                                                                                         | \$ 14,194,527<br>\$ 596,272<br>\$ 4,630,492<br>\$ 21,864,425                                                                                          | \$<br>\$<br>\$<br>\$<br>\$                                                                       | 1/30/2020<br>4,625,788<br>169,193<br>1,971,416                                                                      | ·     | Expended<br># 32.59%<br>28.38%<br>42.57%<br>1.68%                          | of 11/30/2019<br>4,826,487<br>196,884<br>1,744,244<br>1,557,315                                          | November<br>2020<br>compared to<br>November<br>2019<br>-4.16%<br>-14.06%<br>13.02%<br>-76.39%  | Budget  \$ 13,404,765 \$ 786,950 \$ 4,974,507 \$ 14,328,438 \$ 1,489,170                                                   | of 6/30/20<br>\$ 12,084,823<br>\$ 357,796<br>\$ 4,739,333<br>\$ 3,679,797                                                                                              | 90.15%<br>45.47%<br>95.27%<br>25.68%                                         | Actual Variance \$ (1,319,942) \$ (429,154) \$ (235,174) \$ (10,648,641) \$ (1,200)                          |
| Fund<br>11<br>12<br>21<br>41<br>42                                 | Description  General Operating (d) Auxiliary Grants and Financial Aid (e) Plant (f) ***Supplemental Budget*** Plant - Debt (g)                                                                                                                           | \$ 14,194,527<br>\$ 596,272<br>\$ 4,630,492<br>\$ 21,864,425<br>\$ 1,702,778                                                                          | \$<br>\$<br>\$<br>\$<br>\$<br>\$                                                                 | 1/30/2020<br>4,625,788<br>169,193<br>1,971,416<br>367,657                                                           | ·     | # 32.59%<br>28.38%<br>42.57%<br>1.68%<br>0.00%                             | of 11/30/2019<br>4,826,487<br>196,884<br>1,744,244<br>1,557,315<br>144,910                               | November 2020 compared to November 2019 -4.16% -14.06% 13.02% -76.39% -100.00% -24.03%         | Budget  \$ 13,404,765 \$ 786,950 \$ 4,974,507 \$ 14,328,438 \$ 1,489,170                                                   | of 6/30/20<br>\$ 12,084,823<br>\$ 357,796<br>\$ 4,739,333<br>\$ 3,679,797<br>\$ 1,487,970                                                                              | 90.15%<br>45.47%<br>95.27%<br>25.68%<br>99.92%                               | Actual Variance \$ (1,319,942) \$ (429,154) \$ (235,174) \$ (10,648,641) \$ (1,200) \$ (48,497)              |
| Fund<br>11<br>12<br>21<br>41<br>42<br>54<br>60                     | Description  General Operating (d) Auxiliary Grants and Financial Aid (e) Plant (f) ***Supplemental Budget*** Plant - Debt (g) C&O - Special Revenue                                                                                                     | Budget  \$ 14,194,527 \$ 596,272 \$ 4,630,492 \$ 21,864,425 \$ 1,702,778 \$ 69,641                                                                    | \$<br>\$<br>\$<br>\$<br>\$<br>\$<br>\$                                                           | 1/30/2020<br>4,625,788<br>169,193<br>1,971,416<br>367,657                                                           |       | # 32.59%<br>28.38%<br>42.57%<br>1.68%<br>0.00%<br>2.54%<br>0.00%           | of 11/30/2019<br>4,826,487<br>196,884<br>1,744,244<br>1,557,315<br>144,910                               | November 2020 compared to November 2019 -4.16% -14.06% 13.02% -76.39% -100.00% -24.03% 0.00%   | Budget  \$ 13,404,765 \$ 786,950 \$ 4,974,507 \$ 14,328,438 \$ 1,489,170 \$ 62,189                                         | of 6/30/20<br>\$ 12,084,823<br>\$ 357,796<br>\$ 4,739,333<br>\$ 3,679,797<br>\$ 1,487,970<br>\$ 13,692                                                                 | 90.15%<br>45.47%<br>95.27%<br>25.68%<br>99.92%<br>22.02%                     | Actual Variance \$ (1,319,942) \$ (429,154) \$ (235,174) \$ (10,648,641) \$ (1,200) \$ (48,497) \$ (666,899) |
| Fund 11 12 21 41 42 54 60 Sub-tota                                 | Description  General Operating (d) Auxiliary Grants and Financial Aid (e) Plant (f) ***Supplemental Budget*** Plant - Debt (g) C&O - Special Revenue Non-Plant Debt Fund                                                                                 | Budget \$ 14,194,527 \$ 596,272 \$ 4,630,492 \$ 21,864,425 \$ 1,702,778 \$ 69,641 \$ 1,030,000                                                        | \$ \$ \$ \$ \$ \$ \$ \$ \$ \$ \$ \$ \$ \$                                                        | 1/30/2020<br>4,625,788<br>169,193<br>1,971,416<br>367,657<br>-<br>1,770                                             |       | # 32.59%<br>28.38%<br>42.57%<br>1.68%<br>0.00%<br>2.54%<br>0.00%<br>16.19% | of 11/30/2019<br>4,826,487<br>196,884<br>1,744,244<br>1,557,315<br>144,910<br>2,330                      | November 2020 compared to November 2019 -4.16% -14.06% -76.39% -100.00% -24.03% -0.00% -15.77% | Budget  \$ 13,404,765 \$ 786,950 \$ 4,974,507 \$ 14,328,438 \$ 1,489,170 \$ 62,189 \$ 1,327,900                            | of 6/30/20<br>\$ 12,084,823<br>\$ 357,796<br>\$ 4,739,333<br>\$ 3,679,797<br>\$ 1,487,970<br>\$ 13,692<br>\$ 661,001                                                   | 90.15%<br>45.47%<br>95.27%<br>25.68%<br>99.92%<br>22.02%<br>49.78%           | Actual Variance \$ (1,319,942) \$ (429,154) \$ (235,174) \$ (10,648,641) \$ (1,200) \$ (48,497) \$ (666,899) |
| Fund 11 12 21 41 42 54 60 Sub-tota                                 | Description  General Operating (d) Auxiliary Grants and Financial Aid (e) Plant (f) ***Supplemental Budget*** Plant - Debt (g) C&O - Special Revenue Non-Plant Debt Fund I Operations penditures                                                         | Budget \$ 14,194,527 \$ 596,272 \$ 4,630,492 \$ 21,864,425 \$ 1,702,778 \$ 69,641 \$ 1,030,000 \$ 44,088,135                                          | 1<br>\$<br>\$<br>\$<br>\$<br>\$<br>\$<br>\$<br>\$<br>\$<br>\$<br>\$<br>\$                        | 1/30/2020<br>4,625,788<br>169,193<br>1,971,416<br>367,657<br>-<br>1,770<br>-<br>7,135,824<br>7,135,824              |       | # 32.59%<br>28.38%<br>42.57%<br>1.68%<br>0.00%<br>2.54%<br>0.00%<br>16.19% | of 11/30/2019<br>4,826,487<br>196,884<br>1,744,244<br>1,557,315<br>144,910<br>2,330<br>-<br>\$ 8,472,170 | November 2020 compared to November 2019 -4.16% -14.06% -76.39% -100.00% -24.03% -0.00% -15.77% | Budget \$ 13,404,765 \$ 786,950 \$ 4,974,507 \$ 14,328,438 \$ 1,489,170 \$ 62,189 \$ 1,327,900 \$ 36,373,919 \$ 36,373,919 | of 6/30/20<br>\$ 12,084,823<br>\$ 357,796<br>\$ 4,739,333<br>\$ 3,679,797<br>\$ 1,487,970<br>\$ 13,692<br>\$ 661,001<br>\$ 23,024,412                                  | 90.15%<br>45.47%<br>95.27%<br>25.68%<br>99.92%<br>22.02%<br>49.78%<br>63.30% | Actual Variance \$ (1,319,942) \$ (429,154) \$ (235,174) \$ (10,648,641) \$ (1,200) \$ (48,497) \$ (666,899) |
| Fund 11 12 21 41 42 54 60 Sub-tota                                 | Description  General Operating (d)  Auxiliary Grants and Financial Aid (e) Plant (f) ***Supplemental Budget*** Plant - Debt (g)  C&O - Special Revenue Non-Plant Debt Fund I Operations                                                                  | Budget \$ 14,194,527 \$ 596,272 \$ 4,630,492 \$ 21,864,425 \$ 1,702,778 \$ 69,641 \$ 1,030,000 \$ 44,088,135                                          | \$ \$ \$ \$ \$ \$ \$ \$ \$ \$ \$ \$ \$ \$ \$                                                     | 1/30/2020<br>4,625,788<br>169,193<br>1,971,416<br>367,657<br>-<br>1,770<br>-<br>7,135,824                           |       | # 32.59%<br>28.38%<br>42.57%<br>1.68%<br>0.00%<br>2.54%<br>0.00%<br>16.19% | of 11/30/2019<br>4,826,487<br>196,884<br>1,744,244<br>1,557,315<br>144,910<br>2,330<br>-<br>\$ 8,472,170 | November 2020 compared to November 2019 -4.16% -14.06% -76.39% -100.00% -24.03% -0.00% -15.77% | Budget \$ 13,404,765 \$ 786,950 \$ 4,974,507 \$ 14,328,438 \$ 1,489,170 \$ 62,189 \$ 1,327,900 \$ 36,373,919 \$ 36,373,919 | of 6/30/20<br>\$ 12,084,823<br>\$ 357,796<br>\$ 4,739,333<br>\$ 3,679,797<br>\$ 1,487,970<br>\$ 13,692<br>\$ 661,001<br>\$ 23,024,412                                  | 90.15%<br>45.47%<br>95.27%<br>25.68%<br>99.92%<br>22.02%<br>49.78%<br>63.30% | Actual Variance \$ (1,319,942) \$ (429,154) \$ (235,174) \$ (10,648,641) \$ (1,200) \$ (48,497) \$ (666,899) |
| Fund 11 12 21 41 42 54 60 Sub-tota Total Re                        | Description  General Operating (d)  Auxiliary  Grants and Financial Aid (e)  Plant (f) ***Supplemental Budget***  Plant - Debt (g)  C&O - Special Revenue  Non-Plant Debt Fund  I Operations  penditures  ceipts over (under) Total Expenditures         | Budget<br>\$ 14,194,527<br>\$ 596,272<br>\$ 4,630,492<br>\$ 21,864,425<br>\$ 1,702,778<br>\$ 69,641<br>\$ 1,030,000<br>\$ 44,088,135<br>\$ 44,088,135 | \$ \$ \$ \$ \$ \$ \$ \$ \$ \$ \$ \$ \$ \$ \$                                                     | 1/30/2020<br>4,625,788<br>169,193<br>1,971,416<br>367,657<br>-<br>1,770<br>-<br>7,135,824<br>7,135,824<br>2,792,924 |       | # 32.59%<br>28.38%<br>42.57%<br>1.68%<br>0.00%<br>2.54%<br>0.00%<br>16.19% | of 11/30/2019<br>4,826,487<br>196,884<br>1,744,244<br>1,557,315<br>144,910<br>2,330<br>-<br>\$ 8,472,170 | November 2020 compared to November 2019 -4.16% -14.06% -76.39% -100.00% -24.03% -0.00% -15.77% | Budget \$ 13,404,765 \$ 786,950 \$ 4,974,507 \$ 14,328,438 \$ 1,489,170 \$ 62,189 \$ 1,327,900 \$ 36,373,919 \$ 36,373,919 | of 6/30/20<br>\$ 12,084,823<br>\$ 357,796<br>\$ 4,739,333<br>\$ 3,679,797<br>\$ 1,487,970<br>\$ 13,692<br>\$ 661,001<br>\$ 23,024,412<br>\$ 23,024,412                 | 90.15%<br>45.47%<br>95.27%<br>25.68%<br>99.92%<br>22.02%<br>49.78%<br>63.30% | Actual Variance \$ (1,319,942) \$ (429,154) \$ (235,174) \$ (10,648,641) \$ (1,200) \$ (48,497) \$ (666,899) |
| ### Fund  11  12  21  41  42  54  60  Sub-total Total Re  Subtotal | Description  General Operating (d) Auxiliary Grants and Financial Aid (e) Plant (f) ***Supplemental Budget*** Plant - Debt (g) C&O - Special Revenue Non-Plant Debt Fund I Operations penditures ceipts over (under) Total Expenditures Operations (net) | Budget<br>\$ 14,194,527<br>\$ 596,272<br>\$ 4,630,492<br>\$ 21,864,425<br>\$ 1,702,778<br>\$ 69,641<br>\$ 1,030,000<br>\$ 44,088,135<br>\$ 44,088,135 | 1<br>5<br>5<br>5<br>5<br>5<br>5<br>5<br>5<br>5<br>5<br>5<br>5<br>5<br>5<br>5<br>5<br>5<br>5<br>5 | 1/30/2020<br>4,625,788<br>169,193<br>1,971,416<br>367,657<br>-<br>1,770<br>-<br>7,135,824<br>7,135,824              |       | # 32.59%<br>28.38%<br>42.57%<br>1.68%<br>0.00%<br>2.54%<br>0.00%<br>16.19% | of 11/30/2019<br>4,826,487<br>196,884<br>1,744,244<br>1,557,315<br>144,910<br>2,330<br>-<br>\$ 8,472,170 | November 2020 compared to November 2019 -4.16% -14.06% -76.39% -100.00% -24.03% -0.00% -15.77% | Budget \$ 13,404,765 \$ 786,950 \$ 4,974,507 \$ 14,328,438 \$ 1,489,170 \$ 62,189 \$ 1,327,900 \$ 36,373,919 \$ 36,373,919 | of 6/30/20<br>\$ 12,084,823<br>\$ 357,796<br>\$ 4,739,333<br>\$ 3,679,797<br>\$ 1,487,970<br>\$ 13,692<br>\$ 661,001<br>\$ 23,024,412<br>\$ 23,024,412<br>\$ 2,441,337 | 90.15%<br>45.47%<br>95.27%<br>25.68%<br>99.92%<br>22.02%<br>49.78%<br>63.30% | Actual Variance \$ (1,319,942) \$ (429,154) \$ (235,174) \$ (10,648,641) \$ (1,200) \$ (48,497) \$ (666,899) |
| Fund 11 12 21 41 42 54 60 Sub-total Exp                            | Description  General Operating (d)  Auxiliary  Grants and Financial Aid (e)  Plant (f) ***Supplemental Budget***  Plant - Debt (g)  C&O - Special Revenue  Non-Plant Debt Fund  I Operations  penditures  ceipts over (under) Total Expenditures         | Budget<br>\$ 14,194,527<br>\$ 596,272<br>\$ 4,630,492<br>\$ 21,864,425<br>\$ 1,702,778<br>\$ 69,641<br>\$ 1,030,000<br>\$ 44,088,135<br>\$ 44,088,135 | \$ \$ \$ \$ \$ \$ \$ \$ \$ \$ \$ \$ \$ \$ \$                                                     | 1/30/2020<br>4,625,788<br>169,193<br>1,971,416<br>367,657<br>-<br>1,770<br>-<br>7,135,824<br>7,135,824<br>2,792,924 |       | # 32.59%<br>28.38%<br>42.57%<br>1.68%<br>0.00%<br>2.54%<br>0.00%<br>16.19% | of 11/30/2019<br>4,826,487<br>196,884<br>1,744,244<br>1,557,315<br>144,910<br>2,330<br>-<br>\$ 8,472,170 | November 2020 compared to November 2019 -4.16% -14.06% -76.39% -100.00% -24.03% -0.00% -15.77% | Budget \$ 13,404,765 \$ 786,950 \$ 4,974,507 \$ 14,328,438 \$ 1,489,170 \$ 62,189 \$ 1,327,900 \$ 36,373,919 \$ 36,373,919 | of 6/30/20<br>\$ 12,084,823<br>\$ 357,796<br>\$ 4,739,333<br>\$ 3,679,797<br>\$ 1,487,970<br>\$ 13,692<br>\$ 661,001<br>\$ 23,024,412<br>\$ 23,024,412                 | 90.15%<br>45.47%<br>95.27%<br>25.68%<br>99.92%<br>22.02%<br>49.78%<br>63.30% | Actual Variance \$ (1,319,942) \$ (429,154) \$ (235,174) \$ (10,648,641) \$ (1,200) \$ (48,497) \$ (666,899) |

# General Fund (11) FY 2020-2021 by function Expenditures

Expenditures
All-Funds
Comparing YTD November 2020 to November 2019