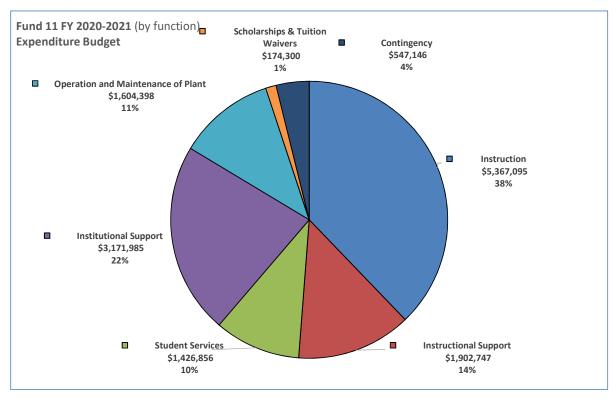

#### Parenthetical items are explained on attached page.

|    | L FUND (11)<br>TURES BY FUNCTION   |               |      |       |            |      |   |          |               |             |               |               |          |                 |
|----|------------------------------------|---------------|------|-------|------------|------|---|----------|---------------|-------------|---------------|---------------|----------|-----------------|
|    |                                    |               |      |       |            |      |   |          |               | % Change    |               |               |          |                 |
|    |                                    |               |      |       |            |      |   |          |               | November    |               |               |          |                 |
|    |                                    |               |      |       |            |      |   |          |               | 2020        |               |               |          |                 |
|    |                                    |               |      |       |            |      |   |          |               | compared to |               |               |          |                 |
|    |                                    | FY 2020-2021  |      | Exper | nded as of |      |   | %        | Expended as   | November    | FY 2019-2020  | Expended as   | %        | Budget versus   |
|    | Description                        | Budget        |      | 11/3  | 30/2020    |      |   | Expended | of 11/30/2019 | 2019        | Budget        | of 6/30/20    | Expended | Actual Variance |
| 11 | General Operating (d)              | \$ 14,194,527 |      | \$ 4  | 4,625,788  |      | # | 32.59%   | 4,826,487     | -4.16%      | \$ 13,404,765 | \$ 12,084,823 | 90.15%   | \$ (1,319,942)  |
|    | By Function                        |               |      |       |            |      |   |          |               |             |               |               |          |                 |
|    | Instruction                        | \$ 5,367,095  | 38%  | \$ 1  | 1,663,185  | 36%  |   | 30.99%   | 1,644,306     | 1.15%       | \$ 5,240,616  | \$ 4,877,426  | 93.07%   |                 |
|    | Instructional Support              | \$ 1,902,747  | 13%  | \$    | 647,919    | 14%  |   | 34.05%   | 646,517       | 0.22%       | \$ 1,632,286  | \$ 1,589,219  | 97.36%   |                 |
|    | Student Services                   | \$ 1,426,856  | 10%  | \$    | 494,493    | 11%  |   | 34.66%   | 453,995       | 8.92%       | \$ 1,308,705  | \$ 1,211,446  | 92.57%   |                 |
|    | Institutional Support              | \$ 3,171,985  | 22%  | \$ 1  | 1,241,482  | 27%  |   | 39.14%   | 1,355,969     | -8.44%      | \$ 2,926,987  | \$ 2,758,013  | 94.23%   |                 |
|    | Operation and Maintenance of Plant | \$ 1,604,398  | 11%  | \$    | 538,177    | 12%  |   | 33.54%   | 661,988       | -18.70%     | \$ 1,531,088  | \$ 1,499,742  | 97.95%   |                 |
|    | Scholarships & Tuition Waivers     | \$ 174,300    | 1%   | \$    | 40,532     | 1%   |   | 23.25%   | 63,712        | -36.38%     | \$ 168,000    | \$ 148,977    | 88.68%   |                 |
|    | Contingency                        | \$ 547,146    | 4%   | \$    | -          | 0%   |   | 0.00%    | -             |             | \$ 597,083    | \$ -          | 0.00%    |                 |
|    | Total General Fund Expenditures    | \$ 14,194,527 | 100% | \$ 4  | 4,625,788  | 100% |   | 32.59%   | 4,826,487     | -4.16%      | \$ 13,404,765 | \$ 12,084,823 | 90.15%   | \$ (1,319,942)  |