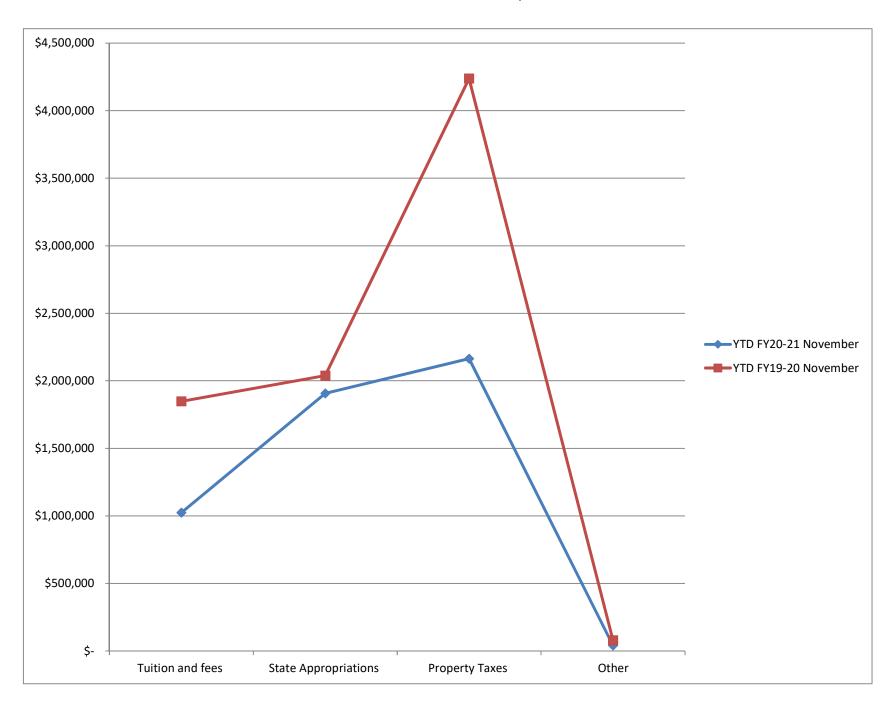

## **General Operating Fund**

(a) Tuition and fee revenue recorded through November FY20-21 is \$1.024 million, or 31.84 percent of the adopted budget. This amount represents only summer and fall registration. A report is in development to identify the revenue associated with winter term tuition and fees; therefore, there is not a month-to-month comparison for November.

Expenditures by Function (spreadsheet, bottom of page) provides more General Fund detail with a budget and actual by-function expenditures for instruction, etc.

(b) State Appropriations recorded through November FY20-21 is \$1.907 million representing two of the four quarterly payments. State Appropriations in the FY20-21 adopted budget is \$4.218 million based on the second year of the \$640 million community college allocation for the 2019-2021 biennium.

- (c) Property taxes recorded through November FY20-21 are \$2.165 million and represent 27 percent compared to budget. November property tax revenue is down significantly (-49%) compared to November 2019. Property tax revenue will be monitored closely in December to understand how timing of payments compared to FY19-20 receipts have impacted revenue. The actual FY19-20 property taxes received are \$4.786 million, or 102.79 percent of the adopted budget.
- (c1) FY20-21 other revenue recorded through November are \$40 thousand. Timber proceeds are budgeted at \$450 thousand.
- (c2) The FY20-21 adopted budget beginning fund balance is \$1.4 million and the actual beginning fund balance is \$1.852 million (pending audit completion). The FY18-19 actual budgetary basis ending fund balance is \$1.453 million. The FY17-18 General Fund ending fund balance was \$1.748 million.
- (d) Total actual General Fund expenditure through November \$4.626 million, or 32.59 percent of budget, compared to \$4.826 million in November FY19-20 representing a 4.16 percent decrease. Total estimated actual General Fund expenditures in FY19-20 are \$12.085 million, or 90.15 percent of budget.

# General Fund (11) FY 2020-2021

by source

### Revenue