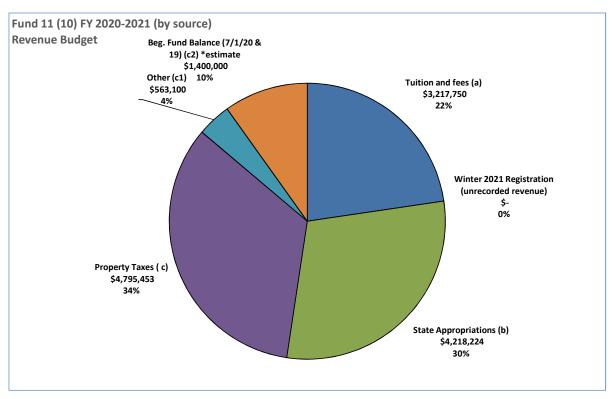

## **General Operating Fund**

(a) Tuition and fee revenue recorded through November FY20-21 is \$1.024 million, or 31.84 percent of the adopted budget. This amount represents only summer and fall registration. A report is in development to identify the revenue associated with winter term tuition and fees; therefore, there is not a month-to-month comparison for November.

Expenditures by Function (spreadsheet, bottom of page) provides more General Fund detail with a budget and actual by-function expenditures for instruction, etc.

(b) State Appropriations recorded through November FY20-21 is \$1.907 million representing two of the four quarterly payments. State Appropriations in the FY20-21 adopted budget is \$4.218 million based on the second year of the \$640 million community college allocation for the 2019-2021 biennium.

- (c) Property taxes recorded through November FY20-21 are \$2.165 million and represent 27 percent compared to budget. November property tax revenue is down significantly (-49%) compared to November 2019. Property tax revenue will be monitored closely in December to understand how timing of payments compared to FY19-20 receipts have impacted revenue. The actual FY19-20 property taxes received are \$4.786 million, or 102.79 percent of the adopted budget.
- (c1) FY20-21 other revenue recorded through November are \$40 thousand. Timber proceeds are budgeted at \$450 thousand.
- (c2) The FY20-21 adopted budget beginning fund balance is \$1.4 million and the actual beginning fund balance is \$1.852 million (pending audit completion). The FY18-19 actual budgetary basis ending fund balance is \$1.453 million. The FY17-18 General Fund ending fund balance was \$1.748 million.
- (d) Total actual General Fund expenditure through November \$4.626 million, or 32.59 percent of budget, compared to \$4.826 million in November FY19-20 representing a 4.16 percent decrease. Total estimated actual General Fund expenditures in FY19-20 are \$12.085 million, or 90.15 percent of budget.