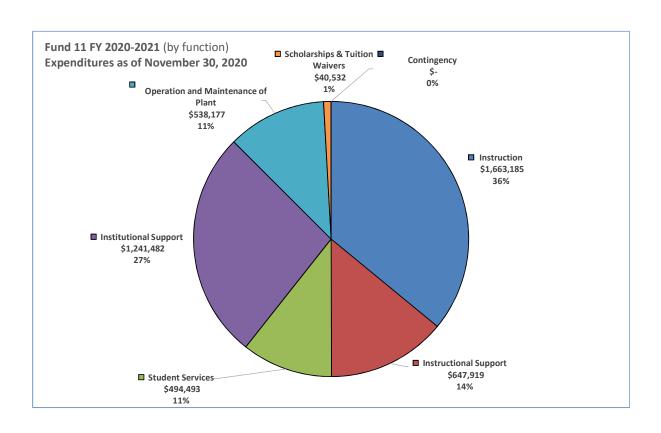

#### Parenthetical items are explained on attached page.

|    | L FUND (11)<br>TURES BY FUNCTION   |               |      |       |            |      |   |          |               |             |               |               |          |                 |
|----|------------------------------------|---------------|------|-------|------------|------|---|----------|---------------|-------------|---------------|---------------|----------|-----------------|
|    |                                    |               |      |       |            |      |   |          |               | % Change    |               |               |          |                 |
|    |                                    |               |      |       |            |      |   |          |               | November    |               |               |          |                 |
|    |                                    |               |      |       |            |      |   |          |               | 2020        |               |               |          |                 |
|    |                                    |               |      |       |            |      |   |          |               | compared to |               |               |          |                 |
|    |                                    | FY 2020-2021  |      | Exper | nded as of |      |   | %        | Expended as   | November    | FY 2019-2020  | Expended as   | %        | Budget versus   |
|    | Description                        | Budget        |      | 11/3  | 30/2020    |      |   | Expended | of 11/30/2019 | 2019        | Budget        | of 6/30/20    | Expended | Actual Variance |
| 11 | General Operating (d)              | \$ 14,194,527 |      | \$ 4  | 4,625,788  |      | # | 32.59%   | 4,826,487     | -4.16%      | \$ 13,404,765 | \$ 12,084,823 | 90.15%   | \$ (1,319,942)  |
|    | By Function                        |               |      |       |            |      |   |          |               |             |               |               |          |                 |
|    | Instruction                        | \$ 5,367,095  | 38%  | \$ 1  | 1,663,185  | 36%  |   | 30.99%   | 1,644,306     | 1.15%       | \$ 5,240,616  | \$ 4,877,426  | 93.07%   |                 |
|    | Instructional Support              | \$ 1,902,747  | 13%  | \$    | 647,919    | 14%  |   | 34.05%   | 646,517       | 0.22%       | \$ 1,632,286  | \$ 1,589,219  | 97.36%   |                 |
|    | Student Services                   | \$ 1,426,856  | 10%  | \$    | 494,493    | 11%  |   | 34.66%   | 453,995       | 8.92%       | \$ 1,308,705  | \$ 1,211,446  | 92.57%   |                 |
|    | Institutional Support              | \$ 3,171,985  | 22%  | \$ 1  | 1,241,482  | 27%  |   | 39.14%   | 1,355,969     | -8.44%      | \$ 2,926,987  | \$ 2,758,013  | 94.23%   |                 |
|    | Operation and Maintenance of Plant | \$ 1,604,398  | 11%  | \$    | 538,177    | 12%  |   | 33.54%   | 661,988       | -18.70%     | \$ 1,531,088  | \$ 1,499,742  | 97.95%   |                 |
|    | Scholarships & Tuition Waivers     | \$ 174,300    | 1%   | \$    | 40,532     | 1%   |   | 23.25%   | 63,712        | -36.38%     | \$ 168,000    | \$ 148,977    | 88.68%   |                 |
|    | Contingency                        | \$ 547,146    | 4%   | \$    | -          | 0%   |   | 0.00%    | -             |             | \$ 597,083    | \$ -          | 0.00%    |                 |
|    | Total General Fund Expenditures    | \$ 14,194,527 | 100% | \$ 4  | 4,625,788  | 100% |   | 32.59%   | 4,826,487     | -4.16%      | \$ 13,404,765 | \$ 12,084,823 | 90.15%   | \$ (1,319,942)  |