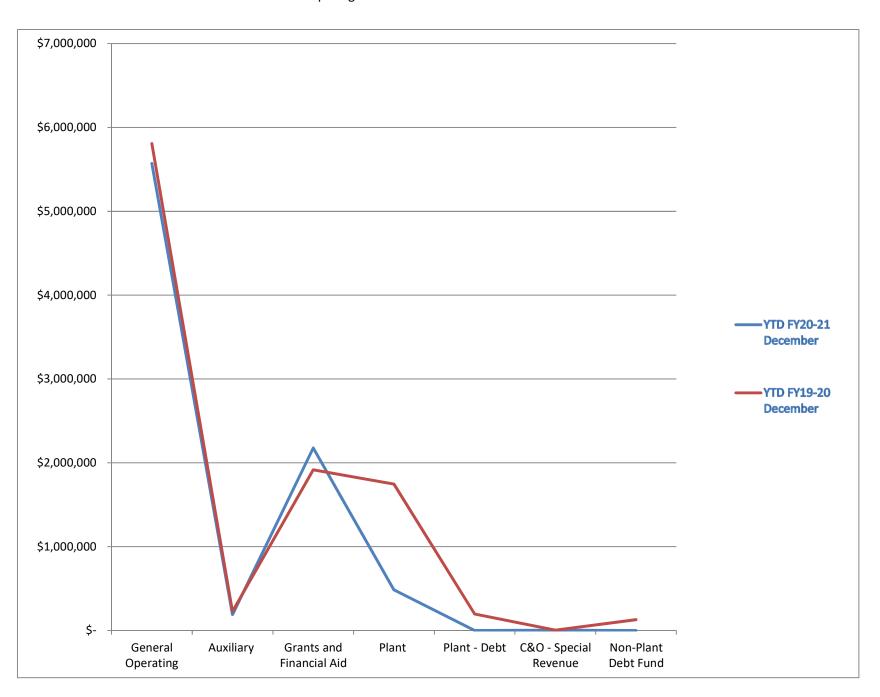

- (c1) FY20-21 other revenue recorded through December are \$45 thousand. Timber proceeds are budgeted at \$450 thousand.
- (c2) The FY20-21 adopted budget beginning fund balance is \$1.4 million and the actual beginning fund balance is \$1.852 million (pending audit completion). The FY18-19 actual budgetary basis ending fund balance is \$1.453 million. The FY17-18 General Fund ending fund balance was \$1.748 million.
- (d) Total actual General Fund expenditure through December \$5.572 million, or 39.25 percent of budget, compared to \$5.808 million in December FY19-20 representing a 4.07 percent decrease. Total estimated actual General Fund expenditures in FY19-20 are \$12.085 million, or 90.15 percent of budget.

# **Grants and Financial Aid Fund**

(e) FY20-21 expenditures through December are \$2.177 million representing 47.01 percent compared to budget.

## **Plant Fund**

- (f) The Plant Fund resources include beginning fund balance from timber proceeds.
  - (f1) The Plant Fund FY20-21 expenditures are \$483 thousand through December.
- (g) The Plant Debt Fund expenditure is the semi-annual interest payment related to the \$7.5 million borrowing.

# Expenditures All-Funds Comparing YTD December 2020 to December 2019

| REVENUES                                                         |                                                                                                                                                                                                                                             |                                                                                                                                                       |                                                                                                                     |                                                                                                                     |        |                                                                |                                                                                                |                                                                                                                     |                                                                                                                            |                                                                                                                                                                       |                                                                              |                                                                                                              |
|------------------------------------------------------------------|---------------------------------------------------------------------------------------------------------------------------------------------------------------------------------------------------------------------------------------------|-------------------------------------------------------------------------------------------------------------------------------------------------------|---------------------------------------------------------------------------------------------------------------------|---------------------------------------------------------------------------------------------------------------------|--------|----------------------------------------------------------------|------------------------------------------------------------------------------------------------|---------------------------------------------------------------------------------------------------------------------|----------------------------------------------------------------------------------------------------------------------------|-----------------------------------------------------------------------------------------------------------------------------------------------------------------------|------------------------------------------------------------------------------|--------------------------------------------------------------------------------------------------------------|
|                                                                  |                                                                                                                                                                                                                                             |                                                                                                                                                       |                                                                                                                     |                                                                                                                     |        |                                                                |                                                                                                | % Change                                                                                                            |                                                                                                                            |                                                                                                                                                                       |                                                                              |                                                                                                              |
|                                                                  |                                                                                                                                                                                                                                             |                                                                                                                                                       |                                                                                                                     |                                                                                                                     |        |                                                                |                                                                                                | December                                                                                                            |                                                                                                                            |                                                                                                                                                                       |                                                                              |                                                                                                              |
|                                                                  |                                                                                                                                                                                                                                             |                                                                                                                                                       |                                                                                                                     |                                                                                                                     |        |                                                                |                                                                                                | 2020                                                                                                                |                                                                                                                            |                                                                                                                                                                       |                                                                              |                                                                                                              |
|                                                                  |                                                                                                                                                                                                                                             |                                                                                                                                                       |                                                                                                                     |                                                                                                                     |        |                                                                |                                                                                                | compared to                                                                                                         |                                                                                                                            |                                                                                                                                                                       |                                                                              |                                                                                                              |
|                                                                  |                                                                                                                                                                                                                                             | FY 2020-2021                                                                                                                                          |                                                                                                                     | evenue as of                                                                                                        |        |                                                                | Revenue as of                                                                                  | December                                                                                                            |                                                                                                                            | Revenue as of                                                                                                                                                         |                                                                              | Budget versus                                                                                                |
| Fund                                                             | Description                                                                                                                                                                                                                                 | Budget                                                                                                                                                |                                                                                                                     | .2/31/2020                                                                                                          |        |                                                                | 12/31/2019                                                                                     | 2019                                                                                                                | Budget                                                                                                                     | 6/30/20                                                                                                                                                               |                                                                              | Actual Variance                                                                                              |
| 11                                                               | Tuition and fees (a)                                                                                                                                                                                                                        | \$ 3,217,750                                                                                                                                          | 23% \$                                                                                                              | 1,706,449                                                                                                           | 17% ** | 53.03%                                                         | 2,125,338                                                                                      |                                                                                                                     | \$ 3,274,925                                                                                                               | \$ 3,042,898                                                                                                                                                          |                                                                              | \$ (232,027)                                                                                                 |
| 11                                                               | State Appropriations (b)                                                                                                                                                                                                                    | \$ 4,218,224                                                                                                                                          | 30% \$                                                                                                              | 1,907,419                                                                                                           | 19%    | 45.22%                                                         | 2,038,583                                                                                      |                                                                                                                     | \$ 3,644,460                                                                                                               | \$ 4,134,090                                                                                                                                                          | 113.43%                                                                      |                                                                                                              |
| 11                                                               | Property Taxes ( c)                                                                                                                                                                                                                         | \$ 4,795,453                                                                                                                                          | 34% \$                                                                                                              | 4,587,095                                                                                                           | 45%    | 95.66%                                                         | 4,261,825                                                                                      |                                                                                                                     |                                                                                                                            | \$ 4,785,660                                                                                                                                                          | 102.79%                                                                      | ,                                                                                                            |
| 11                                                               | Other (c1)                                                                                                                                                                                                                                  | \$ 563,100                                                                                                                                            | 4% \$                                                                                                               | 45,237                                                                                                              | 0%     | 8.03%                                                          | 105,846                                                                                        | -57.26%                                                                                                             |                                                                                                                            | \$ 673,361                                                                                                                                                            | 92.29%                                                                       |                                                                                                              |
|                                                                  | Beg. Fund Balance (7/1/20 & 19) (c2) *estimate                                                                                                                                                                                              | \$ 1,400,000                                                                                                                                          | 10% \$                                                                                                              | 1,852,000                                                                                                           | 18%    | 132.29%                                                        | 1,453,173                                                                                      |                                                                                                                     | \$ 1,100,000                                                                                                               | \$ 1,453,173                                                                                                                                                          | 132.11%                                                                      |                                                                                                              |
|                                                                  | Total General Fund                                                                                                                                                                                                                          |                                                                                                                                                       |                                                                                                                     |                                                                                                                     | 100%   | 71.14%                                                         | 9,984,765                                                                                      |                                                                                                                     | \$ 13,404,765                                                                                                              | \$ 14,089,182                                                                                                                                                         | 105.11%                                                                      | \$ 684,417                                                                                                   |
|                                                                  | **winter term tuition & fee revenue will not post until the first day of the term. This amount represents \$665 thousand in winter term tuition and fee revenue.                                                                            |                                                                                                                                                       |                                                                                                                     |                                                                                                                     |        |                                                                |                                                                                                |                                                                                                                     |                                                                                                                            |                                                                                                                                                                       |                                                                              |                                                                                                              |
| 12                                                               | Auxiliary                                                                                                                                                                                                                                   | \$ 596,272                                                                                                                                            | \$                                                                                                                  | 90,947                                                                                                              |        | 15.25%                                                         | 183,683                                                                                        | -50.49%                                                                                                             |                                                                                                                            | \$ 323,130                                                                                                                                                            | 41.06%                                                                       | ,                                                                                                            |
| 21                                                               | Grants and Financial Aid (e)                                                                                                                                                                                                                | \$ 4,630,492                                                                                                                                          | \$                                                                                                                  | 1,366,236                                                                                                           |        | 29.51%                                                         | 1,841,407                                                                                      |                                                                                                                     |                                                                                                                            | \$ 4,863,921                                                                                                                                                          | 97.78%                                                                       | ,                                                                                                            |
| 41                                                               | Plant (f) ***Supplemental Budget***                                                                                                                                                                                                         | \$ 21,864,425                                                                                                                                         | \$                                                                                                                  | 669,839                                                                                                             |        | 3.06%                                                          | 2,726,002                                                                                      |                                                                                                                     |                                                                                                                            | \$ 3,892,605                                                                                                                                                          | 27.17%                                                                       |                                                                                                              |
| 42                                                               | Plant - Debt (g)                                                                                                                                                                                                                            | \$ 1,702,778                                                                                                                                          | \$                                                                                                                  | 940,820                                                                                                             |        | 55.25%                                                         | 992,120                                                                                        |                                                                                                                     | \$ 1,489,170                                                                                                               | \$ 1,489,170                                                                                                                                                          | 100.00%                                                                      |                                                                                                              |
| 54                                                               | C&O - Special Revenue                                                                                                                                                                                                                       | \$ 69,641                                                                                                                                             | \$                                                                                                                  | 58,084                                                                                                              |        | 83.40%                                                         | 52,094                                                                                         | 11.50%                                                                                                              |                                                                                                                            | \$ 13,692                                                                                                                                                             | 22.02%                                                                       |                                                                                                              |
| 60                                                               | Non-Plant Debt Fund (i)                                                                                                                                                                                                                     | \$ 1,030,000                                                                                                                                          | \$                                                                                                                  | 426,612                                                                                                             |        | 41.42%                                                         | 381,605                                                                                        |                                                                                                                     | \$ 1,327,900                                                                                                               | \$ 794,049                                                                                                                                                            | 59.80%                                                                       | \$ (533,851)                                                                                                 |
| Total Rev                                                        | /enues                                                                                                                                                                                                                                      | \$ 44,088,135                                                                                                                                         | Ş                                                                                                                   | 13,650,738                                                                                                          |        | 30.96%                                                         | \$ 16,161,676                                                                                  | -15.54%                                                                                                             | \$ 36,373,919                                                                                                              | \$ 25,465,749                                                                                                                                                         | 70.01%                                                                       |                                                                                                              |
| EXPENDI                                                          | TUDES                                                                                                                                                                                                                                       |                                                                                                                                                       |                                                                                                                     |                                                                                                                     |        |                                                                |                                                                                                |                                                                                                                     |                                                                                                                            |                                                                                                                                                                       |                                                                              |                                                                                                              |
| EXPENDI                                                          | TUKES                                                                                                                                                                                                                                       |                                                                                                                                                       |                                                                                                                     |                                                                                                                     |        |                                                                |                                                                                                |                                                                                                                     |                                                                                                                            |                                                                                                                                                                       |                                                                              |                                                                                                              |
|                                                                  |                                                                                                                                                                                                                                             |                                                                                                                                                       |                                                                                                                     |                                                                                                                     |        |                                                                |                                                                                                | 9/ Change                                                                                                           |                                                                                                                            |                                                                                                                                                                       |                                                                              |                                                                                                              |
|                                                                  |                                                                                                                                                                                                                                             |                                                                                                                                                       |                                                                                                                     |                                                                                                                     |        |                                                                |                                                                                                | % Change                                                                                                            |                                                                                                                            |                                                                                                                                                                       |                                                                              |                                                                                                              |
|                                                                  |                                                                                                                                                                                                                                             |                                                                                                                                                       |                                                                                                                     |                                                                                                                     |        |                                                                |                                                                                                | December                                                                                                            |                                                                                                                            |                                                                                                                                                                       |                                                                              |                                                                                                              |
|                                                                  |                                                                                                                                                                                                                                             |                                                                                                                                                       |                                                                                                                     |                                                                                                                     |        |                                                                |                                                                                                | December<br>2020                                                                                                    |                                                                                                                            |                                                                                                                                                                       |                                                                              |                                                                                                              |
|                                                                  |                                                                                                                                                                                                                                             | EV 2020 2024                                                                                                                                          | For                                                                                                                 |                                                                                                                     |        | 0/                                                             | Former dead and                                                                                | December<br>2020<br>compared to                                                                                     | EV 2040 2020                                                                                                               | Surredadas                                                                                                                                                            | 0/                                                                           | Dudanturana                                                                                                  |
| Francis                                                          | Description                                                                                                                                                                                                                                 | FY 2020-2021                                                                                                                                          |                                                                                                                     | pended as of                                                                                                        |        | %                                                              | Expended as                                                                                    | December<br>2020<br>compared to<br>December                                                                         | FY 2019-2020                                                                                                               |                                                                                                                                                                       | %                                                                            | Budget versus                                                                                                |
| Fund                                                             | Description                                                                                                                                                                                                                                 | Budget                                                                                                                                                | 1                                                                                                                   | .2/31/2020                                                                                                          |        | Expended                                                       | of 12/31/2019                                                                                  | December<br>2020<br>compared to<br>December<br>2019                                                                 | Budget                                                                                                                     | of 6/30/20                                                                                                                                                            | Expended                                                                     | Actual Variance                                                                                              |
| 11                                                               | General Operating (d)                                                                                                                                                                                                                       | Budget<br>\$ 14,194,527                                                                                                                               | \$                                                                                                                  | 2/31/2020<br>5,571,600                                                                                              | #      | Expended<br>39.25%                                             | of 12/31/2019<br>5,808,271                                                                     | December<br>2020<br>compared to<br>December<br>2019<br>-4.07%                                                       | Budget<br>\$ 13,404,765                                                                                                    | of 6/30/20<br>\$ 12,084,823                                                                                                                                           | Expended<br>90.15%                                                           | Actual Variance<br>\$ (1,319,942)                                                                            |
| 11<br>12                                                         | General Operating (d) Auxiliary                                                                                                                                                                                                             | \$ 14,194,527<br>\$ 596,272                                                                                                                           | \$<br>\$                                                                                                            | 5,571,600<br>191,116                                                                                                | #      | 39.25%<br>32.05%                                               | of 12/31/2019<br>5,808,271<br>226,444                                                          | December<br>2020<br>compared to<br>December<br>2019<br>-4.07%<br>-15.60%                                            | \$ 13,404,765<br>\$ 786,950                                                                                                | of 6/30/20<br>\$ 12,084,823<br>\$ 357,796                                                                                                                             | 90.15%<br>45.47%                                                             | Actual Variance<br>\$ (1,319,942)<br>\$ (429,154)                                                            |
| 11<br>12<br>21                                                   | General Operating (d)<br>Auxiliary<br>Grants and Financial Aid (e)                                                                                                                                                                          | Budget<br>\$ 14,194,527<br>\$ 596,272<br>\$ 4,630,492                                                                                                 | \$<br>\$<br>\$<br>\$                                                                                                | 5,571,600<br>191,116<br>2,176,850                                                                                   | #      | 39.25%<br>32.05%<br>47.01%                                     | of 12/31/2019<br>5,808,271<br>226,444<br>1,916,579                                             | December<br>2020<br>compared to<br>December<br>2019<br>-4.07%<br>-15.60%<br>13.58%                                  | Budget<br>\$ 13,404,765<br>\$ 786,950<br>\$ 4,974,507                                                                      | of 6/30/20<br>\$ 12,084,823<br>\$ 357,796<br>\$ 4,739,333                                                                                                             | 90.15%<br>45.47%<br>95.27%                                                   | Actual Variance<br>\$ (1,319,942)<br>\$ (429,154)<br>\$ (235,174)                                            |
| 11<br>12<br>21<br>41                                             | General Operating (d) Auxiliary Grants and Financial Aid (e) Plant (f) ***Supplemental Budget***                                                                                                                                            | \$ 14,194,527<br>\$ 596,272<br>\$ 4,630,492<br>\$ 21,864,425                                                                                          | \$<br>\$<br>\$<br>\$                                                                                                | 5,571,600<br>191,116                                                                                                | #      | 39.25%<br>32.05%<br>47.01%<br>2.21%                            | of 12/31/2019<br>5,808,271<br>226,444<br>1,916,579<br>1,747,125                                | December<br>2020<br>compared to<br>December<br>2019<br>-4.07%<br>-15.60%<br>13.58%<br>-72.33%                       | Budget<br>\$ 13,404,765<br>\$ 786,950<br>\$ 4,974,507<br>\$ 14,328,438                                                     | of 6/30/20<br>\$ 12,084,823<br>\$ 357,796<br>\$ 4,739,333<br>\$ 3,679,797                                                                                             | 90.15%<br>45.47%<br>95.27%<br>25.68%                                         | Actual Variance<br>\$ (1,319,942)<br>\$ (429,154)<br>\$ (235,174)<br>\$ (10,648,641)                         |
| 11<br>12<br>21<br>41<br>42                                       | General Operating (d) Auxiliary Grants and Financial Aid (e) Plant (f) ***Supplemental Budget*** Plant - Debt (g)                                                                                                                           | Budget<br>\$ 14,194,527<br>\$ 596,272<br>\$ 4,630,492<br>\$ 21,864,425<br>\$ 1,702,778                                                                | \$<br>\$<br>\$<br>\$<br>\$                                                                                          | 5,571,600<br>191,116<br>2,176,850<br>483,417                                                                        | #      | 39.25%<br>32.05%<br>47.01%<br>2.21%<br>0.00%                   | of 12/31/2019<br>5,808,271<br>226,444<br>1,916,579<br>1,747,125<br>196,210                     | December<br>2020<br>compared to<br>December<br>2019<br>-4.07%<br>-15.60%<br>13.58%<br>-72.33%<br>-100.00%           | Budget<br>\$ 13,404,765<br>\$ 786,950<br>\$ 4,974,507<br>\$ 14,328,438<br>\$ 1,489,170                                     | of 6/30/20<br>\$ 12,084,823<br>\$ 357,796<br>\$ 4,739,333<br>\$ 3,679,797<br>\$ 1,487,970                                                                             | 90.15%<br>45.47%<br>95.27%<br>25.68%<br>99.92%                               | Actual Variance \$ (1,319,942) \$ (429,154) \$ (235,174) \$ (10,648,641) \$ (1,200)                          |
| 11<br>12<br>21<br>41<br>42<br>54                                 | General Operating (d) Auxiliary Grants and Financial Aid (e) Plant (f) ***Supplemental Budget*** Plant - Oebt (g) C&O - Special Revenue                                                                                                     | Budget \$ 14,194,527 \$ 596,272 \$ 4,630,492 \$ 21,864,425 \$ 1,702,778 \$ 69,641                                                                     | \$<br>\$<br>\$<br>\$<br>\$<br>\$                                                                                    | 2/31/2020<br>5,571,600<br>191,116<br>2,176,850<br>483,417<br>-<br>3,141                                             | #      | 39.25%<br>32.05%<br>47.01%<br>2.21%<br>0.00%<br>4.51%          | of 12/31/2019<br>5,808,271<br>226,444<br>1,916,579<br>1,747,125<br>196,210<br>2,715            | December<br>2020<br>compared to<br>December<br>2019<br>-4.07%<br>-15.60%<br>13.58%<br>-72.33%<br>-100.00%<br>15.69% | Budget \$ 13,404,765 \$ 786,950 \$ 4,974,507 \$ 14,328,438 \$ 1,489,170 \$ 62,189                                          | of 6/30/20<br>\$ 12,084,823<br>\$ 357,796<br>\$ 4,739,333<br>\$ 3,679,797<br>\$ 1,487,970<br>\$ 13,692                                                                | 90.15%<br>45.47%<br>95.27%<br>25.68%<br>99.92%<br>22.02%                     | Actual Variance \$ (1,319,942) \$ (429,154) \$ (235,174) \$ (10,648,641) \$ (1,200) \$ (48,497)              |
| 11<br>12<br>21<br>41<br>42<br>54<br>60                           | General Operating (d) Auxiliary Grants and Financial Aid (e) Plant (f) ***Supplemental Budget*** Plant - Debt (g) C&O - Special Revenue Non-Plant Debt Fund                                                                                 | \$ 14,194,527<br>\$ 596,272<br>\$ 4,630,492<br>\$ 21,864,425<br>\$ 1,702,778<br>\$ 69,641<br>\$ 1,030,000                                             | 1<br>\$<br>\$<br>\$<br>\$<br>\$<br>\$<br>\$<br>\$                                                                   | 2/31/2020<br>5,571,600<br>191,116<br>2,176,850<br>483,417<br>-<br>3,141                                             | #      | 39.25%<br>32.05%<br>47.01%<br>2.21%<br>0.00%<br>4.51%<br>0.00% | of 12/31/2019<br>5,808,271<br>226,444<br>1,916,579<br>1,747,125<br>196,210<br>2,715<br>127,987 | December 2020 compared to December 2019 -4.07% -15.60% 13.58% -100.00% 15.69% -100.00%                              | Budget \$ 13,404,765 \$ 786,950 \$ 4,974,507 \$ 14,328,438 \$ 1,489,170 \$ 62,189 \$ 1,327,900                             | of 6/30/20<br>\$ 12,084,823<br>\$ 357,796<br>\$ 4,739,333<br>\$ 3,679,797<br>\$ 1,487,970<br>\$ 13,692<br>\$ 661,001                                                  | 90.15%<br>45.47%<br>95.27%<br>25.68%<br>99.92%<br>22.02%<br>49.78%           | Actual Variance \$ (1,319,942) \$ (429,154) \$ (235,174) \$ (10,648,641) \$ (1,200) \$ (48,497) \$ (666,899) |
| 11<br>12<br>21<br>41<br>42<br>54<br>60<br>Sub-total              | General Operating (d) Auxiliary Grants and Financial Aid (e) Plant (f) ***Supplemental Budget*** Plant - Debt (g) C&O - Special Revenue Non-Plant Debt Fund I Operations                                                                    | Budget \$ 14,194,527 \$ 596,272 \$ 4,630,492 \$ 21,864,425 \$ 1,702,778 \$ 69,641 \$ 1,030,000 \$ 44,088,135                                          | 1<br>\$<br>\$<br>\$<br>\$<br>\$<br>\$<br>\$<br>\$<br>\$                                                             | 2/31/2020<br>5,571,600<br>191,116<br>2,176,850<br>483,417<br>-<br>3,141<br>-<br>8,426,124                           | #      | Expended 39.25% 32.05% 47.01% 2.21% 0.00% 4.51% 0.00% 19.11%   | of 12/31/2019 5,808,271 226,444 1,916,579 1,747,125 196,210 2,715 127,987 \$ 10,025,331        | December 2020 compared to December 2019 -4.07% -15.60% -72.33% -100.00% -15.69% -100.00% -15.95%                    | Budget \$ 13,404,765 \$ 786,950 \$ 4,974,507 \$ 14,328,438 \$ 1,489,170 \$ 62,189 \$ 1,327,900 \$ 36,373,919               | of 6/30/20<br>\$ 12,084,823<br>\$ 357,796<br>\$ 4,739,333<br>\$ 3,679,797<br>\$ 1,487,970<br>\$ 13,692<br>\$ 661,001<br>\$ 23,024,412                                 | 90.15%<br>45.47%<br>95.27%<br>25.68%<br>99.92%<br>22.02%<br>49.78%<br>63.30% | Actual Variance \$ (1,319,942) \$ (429,154) \$ (235,174) \$ (10,648,641) \$ (1,200) \$ (48,497) \$ (666,899) |
| 11<br>12<br>21<br>41<br>42<br>54<br>60<br>Sub-total              | General Operating (d) Auxiliary Grants and Financial Aid (e) Plant (f) ***Supplemental Budget*** Plant - Debt (g) C&O - Special Revenue Non-Plant Debt Fund                                                                                 | \$ 14,194,527<br>\$ 596,272<br>\$ 4,630,492<br>\$ 21,864,425<br>\$ 1,702,778<br>\$ 69,641<br>\$ 1,030,000                                             | 1<br>\$<br>\$<br>\$<br>\$<br>\$<br>\$<br>\$<br>\$                                                                   | 2/31/2020<br>5,571,600<br>191,116<br>2,176,850<br>483,417<br>-<br>3,141                                             | #      | Expended 39.25% 32.05% 47.01% 2.21% 0.00% 4.51% 0.00% 19.11%   | of 12/31/2019<br>5,808,271<br>226,444<br>1,916,579<br>1,747,125<br>196,210<br>2,715<br>127,987 | December 2020 compared to December 2019 -4.07% -15.60% -72.33% -100.00% -15.69% -100.00% -15.95%                    | Budget \$ 13,404,765 \$ 786,950 \$ 4,974,507 \$ 14,328,438 \$ 1,489,170 \$ 62,189 \$ 1,327,900                             | of 6/30/20<br>\$ 12,084,823<br>\$ 357,796<br>\$ 4,739,333<br>\$ 3,679,797<br>\$ 1,487,970<br>\$ 13,692<br>\$ 661,001                                                  | 90.15%<br>45.47%<br>95.27%<br>25.68%<br>99.92%<br>22.02%<br>49.78%           | Actual Variance \$ (1,319,942) \$ (429,154) \$ (235,174) \$ (10,648,641) \$ (1,200) \$ (48,497) \$ (666,899) |
| 11<br>12<br>21<br>41<br>42<br>54<br>60<br>Sub-total              | General Operating (d) Auxiliary Grants and Financial Aid (e) Plant (f) ***Supplemental Budget*** Plant - Debt (g) C&O - Special Revenue Non-Plant Debt Fund I Operations senditures                                                         | Budget<br>\$ 14,194,527<br>\$ 596,272<br>\$ 4,630,492<br>\$ 21,864,425<br>\$ 1,702,778<br>\$ 69,641<br>\$ 1,030,000<br>\$ 44,088,135<br>\$ 44,088,135 | 1<br>\$<br>\$<br>\$<br>\$<br>\$<br>\$<br>\$<br>\$<br>\$<br>\$<br>\$<br>\$<br>\$<br>\$                               | 5,571,600<br>191,116<br>2,176,850<br>483,417<br>-<br>3,141<br>-<br>8,426,124<br>8,426,124                           |        | Expended  39.25% 32.05% 47.01% 2.21% 0.00% 4.51% 0.00% 19.11%  | of 12/31/2019 5,808,271 226,444 1,916,579 1,747,125 196,210 2,715 127,987 \$ 10,025,331        | December 2020 compared to December 2019 -4.07% -15.60% -72.33% -100.00% -15.69% -100.00% -15.95%                    | Budget \$ 13,404,765 \$ 786,950 \$ 4,974,507 \$ 14,328,438 \$ 1,489,170 \$ 62,189 \$ 1,327,900 \$ 36,373,919 \$ 36,373,919 | of 6/30/20<br>\$ 12,084,823<br>\$ 357,796<br>\$ 4,739,333<br>\$ 3,679,797<br>\$ 1,487,970<br>\$ 13,692<br>\$ 661,001<br>\$ 23,024,412                                 | 90.15%<br>45.47%<br>95.27%<br>25.68%<br>99.92%<br>22.02%<br>49.78%<br>63.30% | Actual Variance \$ (1,319,942) \$ (429,154) \$ (235,174) \$ (10,648,641) \$ (1,200) \$ (48,497) \$ (666,899) |
| 11<br>12<br>21<br>41<br>42<br>54<br>60<br>Sub-total              | General Operating (d) Auxiliary Grants and Financial Aid (e) Plant (f) ***Supplemental Budget*** Plant - Debt (g) C&O - Special Revenue Non-Plant Debt Fund I Operations                                                                    | Budget \$ 14,194,527 \$ 596,272 \$ 4,630,492 \$ 21,864,425 \$ 1,702,778 \$ 69,641 \$ 1,030,000 \$ 44,088,135                                          | 1<br>\$<br>\$<br>\$<br>\$<br>\$<br>\$<br>\$<br>\$<br>\$                                                             | 2/31/2020<br>5,571,600<br>191,116<br>2,176,850<br>483,417<br>-<br>3,141<br>-<br>8,426,124                           | #      | Expended  39.25% 32.05% 47.01% 2.21% 0.00% 4.51% 0.00% 19.11%  | of 12/31/2019 5,808,271 226,444 1,916,579 1,747,125 196,210 2,715 127,987 \$ 10,025,331        | December 2020 compared to December 2019 -4.07% -15.60% -72.33% -100.00% -15.69% -100.00% -15.95%                    | Budget \$ 13,404,765 \$ 786,950 \$ 4,974,507 \$ 14,328,438 \$ 1,489,170 \$ 62,189 \$ 1,327,900 \$ 36,373,919 \$ 36,373,919 | of 6/30/20<br>\$ 12,084,823<br>\$ 357,796<br>\$ 4,739,333<br>\$ 3,679,797<br>\$ 1,487,970<br>\$ 13,692<br>\$ 661,001<br>\$ 23,024,412                                 | 90.15%<br>45.47%<br>95.27%<br>25.68%<br>99.92%<br>22.02%<br>49.78%<br>63.30% | Actual Variance \$ (1,319,942) \$ (429,154) \$ (235,174) \$ (10,648,641) \$ (1,200) \$ (48,497) \$ (666,899) |
| 11<br>12<br>21<br>41<br>42<br>54<br>60<br>Sub-total<br>Total Exp | General Operating (d) Auxiliary Grants and Financial Aid (e) Plant (f) ***Supplemental Budget*** Plant - Debt (g) C&O - Special Revenue Non-Plant Debt Fund I Operations penditures celpts over (under) Total Expenditures                  | Budget<br>\$ 14,194,527<br>\$ 596,272<br>\$ 4,630,492<br>\$ 21,864,425<br>\$ 1,702,778<br>\$ 69,641<br>\$ 1,030,000<br>\$ 44,088,135<br>\$ 44,088,135 | 1<br>\$<br>\$<br>\$<br>\$<br>\$<br>\$<br>\$<br>\$<br>\$<br>\$<br>\$<br>\$<br>\$<br>\$<br>\$<br>\$<br>\$             | 2/31/2020<br>5,571,600<br>191,116<br>2,176,850<br>483,417<br>-<br>3,141<br>-<br>8,426,124<br>8,426,124<br>5,224,614 |        | Expended  39.25% 32.05% 47.01% 2.21% 0.00% 4.51% 0.00% 19.11%  | of 12/31/2019 5,808,271 226,444 1,916,579 1,747,125 196,210 2,715 127,987 \$ 10,025,331        | December 2020 compared to December 2019 -4.07% -15.60% -72.33% -100.00% -15.69% -100.00% -15.95%                    | Budget \$ 13,404,765 \$ 786,950 \$ 4,974,507 \$ 14,328,438 \$ 1,489,170 \$ 62,189 \$ 1,327,900 \$ 36,373,919 \$ 36,373,919 | of 6/30/20<br>\$ 12,084,823<br>\$ 357,796<br>\$ 4,739,333<br>\$ 3,679,797<br>\$ 1,487,970<br>\$ 13,692<br>\$ 661,001<br>\$ 23,024,412<br>\$ 23,024,412                | 90.15%<br>45.47%<br>95.27%<br>25.68%<br>99.92%<br>22.02%<br>49.78%<br>63.30% | Actual Variance \$ (1,319,942) \$ (429,154) \$ (235,174) \$ (10,648,641) \$ (1,200) \$ (48,497) \$ (666,899) |
| 11 12 21 41 42 54 60 Sub-total Total Rec                         | General Operating (d) Auxiliary Grants and Financial Aid (e) Plant (f) ***Supplemental Budget*** Plant - Debt (g) C&O - Special Revenue Non-Plant Debt Fund I Operations penditures ceipts over (under) Total Expenditures Operations (net) | Budget<br>\$ 14,194,527<br>\$ 596,272<br>\$ 4,630,492<br>\$ 21,864,425<br>\$ 1,702,778<br>\$ 69,641<br>\$ 1,030,000<br>\$ 44,088,135<br>\$ 44,088,135 | 1<br>\$<br>\$<br>\$<br>\$<br>\$<br>\$<br>\$<br>\$<br>\$<br>\$<br>\$<br>\$<br>\$<br>\$<br>\$<br>\$<br>\$<br>\$<br>\$ | 5,571,600<br>191,116<br>2,176,850<br>483,417<br>-<br>3,141<br>-<br>8,426,124<br>8,426,124                           |        | Expended  39.25% 32.05% 47.01% 2.21% 0.00% 4.51% 0.00% 19.11%  | of 12/31/2019 5,808,271 226,444 1,916,579 1,747,125 196,210 2,715 127,987 \$ 10,025,331        | December 2020 compared to December 2019 -4.07% -15.60% -72.33% -100.00% -15.69% -100.00% -15.95%                    | Budget \$ 13,404,765 \$ 786,950 \$ 4,974,507 \$ 14,328,438 \$ 1,489,170 \$ 62,189 \$ 1,327,900 \$ 36,373,919 \$ 36,373,919 | of 6/30/20<br>\$12,084,823<br>\$ 357,796<br>\$ 4,739,333<br>\$ 3,679,797<br>\$ 1,487,970<br>\$ 13,692<br>\$ 661,001<br>\$ 23,024,412<br>\$ 23,024,412<br>\$ 2,441,337 | 90.15%<br>45.47%<br>95.27%<br>25.68%<br>99.92%<br>22.02%<br>49.78%<br>63.30% | Actual Variance \$ (1,319,942) \$ (429,154) \$ (235,174) \$ (10,648,641) \$ (1,200) \$ (48,497) \$ (666,899) |
| 11 12 21 41 42 54 60 Sub-total Total Rec Subtotal Subtotal       | General Operating (d) Auxiliary Grants and Financial Aid (e) Plant (f) ***Supplemental Budget*** Plant - Debt (g) C&O - Special Revenue Non-Plant Debt Fund I Operations penditures celpts over (under) Total Expenditures                  | Budget<br>\$ 14,194,527<br>\$ 596,272<br>\$ 4,630,492<br>\$ 21,864,425<br>\$ 1,702,778<br>\$ 69,641<br>\$ 1,030,000<br>\$ 44,088,135<br>\$ 44,088,135 | 1<br>\$<br>\$<br>\$<br>\$<br>\$<br>\$<br>\$<br>\$<br>\$<br>\$<br>\$<br>\$<br>\$<br>\$<br>\$<br>\$<br>\$             | 2/31/2020<br>5,571,600<br>191,116<br>2,176,850<br>483,417<br>-<br>3,141<br>-<br>8,426,124<br>8,426,124<br>5,224,614 |        | Expended  39.25% 32.05% 47.01% 2.21% 0.00% 4.51% 0.00% 19.11%  | of 12/31/2019 5,808,271 226,444 1,916,579 1,747,125 196,210 2,715 127,987 \$ 10,025,331        | December 2020 compared to December 2019 -4.07% -15.60% -72.33% -100.00% -15.69% -100.00% -15.95%                    | Budget \$ 13,404,765 \$ 786,950 \$ 4,974,507 \$ 14,328,438 \$ 1,489,170 \$ 62,189 \$ 1,327,900 \$ 36,373,919 \$ 36,373,919 | of 6/30/20<br>\$ 12,084,823<br>\$ 357,796<br>\$ 4,739,333<br>\$ 3,679,797<br>\$ 1,487,970<br>\$ 13,692<br>\$ 661,001<br>\$ 23,024,412<br>\$ 23,024,412                | 90.15%<br>45.47%<br>95.27%<br>25.68%<br>99.92%<br>22.02%<br>49.78%<br>63.30% | Actual Variance \$ (1,319,942) \$ (429,154) \$ (235,174) \$ (10,648,641) \$ (1,200) \$ (48,497) \$ (666,899) |

# General Fund (11) FY 2020-2021 by function Expenditures

Expenditures
All-Funds
Comparing YTD December 2020 to December 2019