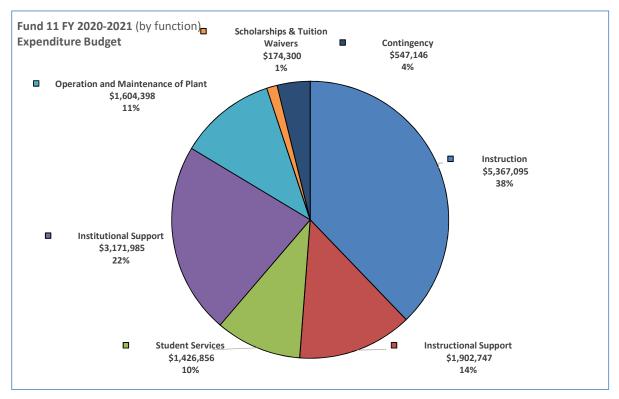

#### Parenthetical items are explained on attached page.

|    | FUND (11)<br>FURES BY FUNCTION     |               |         |              |      |          |               |             |               |               |          |                 |
|----|------------------------------------|---------------|---------|--------------|------|----------|---------------|-------------|---------------|---------------|----------|-----------------|
|    |                                    |               |         |              |      |          |               | % Change    |               |               |          |                 |
|    |                                    |               |         |              |      |          |               | December    |               |               |          |                 |
|    |                                    |               |         |              |      |          |               | 2020        |               |               |          |                 |
|    |                                    |               |         |              |      |          |               | compared to |               |               |          |                 |
|    |                                    | FY 2020-2021  | Ex      | pended as of |      | %        | Expended as   | December    | FY 2019-2020  | Expended as   | %        | Budget versus   |
|    | Description                        | Budget        |         | 12/31/2020   |      | Expended | of 12/31/2019 | 2019        | Budget        | of 6/30/20    | Expended | Actual Variance |
| 11 | General Operating (d)              | \$ 14,194,527 | \$      | 5,571,600    |      | # 39.25% | 5,808,271     | -4.07%      | \$ 13,404,765 | \$ 12,084,823 | 90.15%   | \$ (1,319,942)  |
|    | By Function                        |               |         |              |      |          |               |             |               |               |          |                 |
|    | Instruction                        | \$ 5,367,095  | 38% \$  | 2,054,327    | 37%  | 38.28%   | 2,080,741     | -1.27%      | \$ 5,240,616  | \$ 4,877,426  | 93.07%   |                 |
|    | Instructional Support              | \$ 1,902,747  | 13% \$  | 780,751      | 14%  | 41.03%   | 782,099       | -0.17%      | \$ 1,632,286  | \$ 1,589,219  | 97.36%   |                 |
|    | Student Services                   | \$ 1,426,856  | 10% \$  | 601,554      | 11%  | 42.16%   | 557,684       | 7.87%       | \$ 1,308,705  | \$ 1,211,446  | 92.57%   |                 |
|    | Institutional Support              | \$ 3,171,985  | 22% \$  | 1,421,396    | 26%  | 44.81%   | 1,545,393     | -8.02%      | \$ 2,926,987  | \$ 2,758,013  | 94.23%   |                 |
|    | Operation and Maintenance of Plant | \$ 1,604,398  | 11% \$  | 671,377      | 12%  | 41.85%   | 773,482       | -13.20%     | \$ 1,531,088  | \$ 1,499,742  | 97.95%   |                 |
|    | Scholarships & Tuition Waivers     | \$ 174,300    | 1% \$   | 42,195       | 1%   | 24.21%   | 68,872        | -38.73%     | \$ 168,000    | \$ 148,977    | 88.68%   |                 |
|    | Contingency                        | \$ 547,146    | 4% \$   | -            | 0%   | 0.00%    | -             |             | \$ 597,083    | \$ -          | 0.00%    |                 |
|    | Total General Fund Expenditures    | \$ 14,194,527 | 100% \$ | 5,571,600    | 100% | 39.25%   | 5,808,271     | -4.07%      | \$ 13,404,765 | \$ 12,084,823 | 90.15%   | \$ (1,319,942)  |