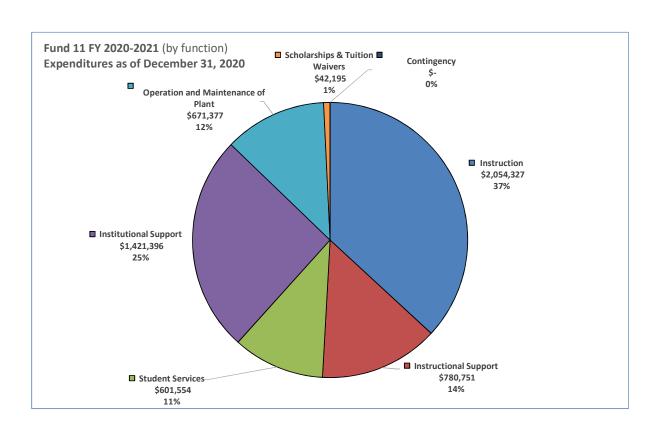

#### Parenthetical items are explained on attached page.

|    | FUND (11)<br>FURES BY FUNCTION     |               |         |              |      |          |               |             |               |               |          |                 |
|----|------------------------------------|---------------|---------|--------------|------|----------|---------------|-------------|---------------|---------------|----------|-----------------|
|    |                                    |               |         |              |      |          |               | % Change    |               |               |          |                 |
|    |                                    |               |         |              |      |          |               | December    |               |               |          |                 |
|    |                                    |               |         |              |      |          |               | 2020        |               |               |          |                 |
|    |                                    |               |         |              |      |          |               | compared to |               |               |          |                 |
|    |                                    | FY 2020-2021  | Ex      | pended as of |      | %        | Expended as   | December    | FY 2019-2020  | Expended as   | %        | Budget versus   |
|    | Description                        | Budget        |         | 12/31/2020   |      | Expended | of 12/31/2019 | 2019        | Budget        | of 6/30/20    | Expended | Actual Variance |
| 11 | General Operating (d)              | \$ 14,194,527 | \$      | 5,571,600    |      | # 39.25% | 5,808,271     | -4.07%      | \$ 13,404,765 | \$ 12,084,823 | 90.15%   | \$ (1,319,942)  |
|    | By Function                        |               |         |              |      |          |               |             |               |               |          |                 |
|    | Instruction                        | \$ 5,367,095  | 38% \$  | 2,054,327    | 37%  | 38.28%   | 2,080,741     | -1.27%      | \$ 5,240,616  | \$ 4,877,426  | 93.07%   |                 |
|    | Instructional Support              | \$ 1,902,747  | 13% \$  | 780,751      | 14%  | 41.03%   | 782,099       | -0.17%      | \$ 1,632,286  | \$ 1,589,219  | 97.36%   |                 |
|    | Student Services                   | \$ 1,426,856  | 10% \$  | 601,554      | 11%  | 42.16%   | 557,684       | 7.87%       | \$ 1,308,705  | \$ 1,211,446  | 92.57%   |                 |
|    | Institutional Support              | \$ 3,171,985  | 22% \$  | 1,421,396    | 26%  | 44.81%   | 1,545,393     | -8.02%      | \$ 2,926,987  | \$ 2,758,013  | 94.23%   |                 |
|    | Operation and Maintenance of Plant | \$ 1,604,398  | 11% \$  | 671,377      | 12%  | 41.85%   | 773,482       | -13.20%     | \$ 1,531,088  | \$ 1,499,742  | 97.95%   |                 |
|    | Scholarships & Tuition Waivers     | \$ 174,300    | 1% \$   | 42,195       | 1%   | 24.21%   | 68,872        | -38.73%     | \$ 168,000    | \$ 148,977    | 88.68%   |                 |
|    | Contingency                        | \$ 547,146    | 4% \$   | -            | 0%   | 0.00%    | -             |             | \$ 597,083    | \$ -          | 0.00%    |                 |
|    | Total General Fund Expenditures    | \$ 14,194,527 | 100% \$ | 5,571,600    | 100% | 39.25%   | 5,808,271     | -4.07%      | \$ 13,404,765 | \$ 12,084,823 | 90.15%   | \$ (1,319,942)  |