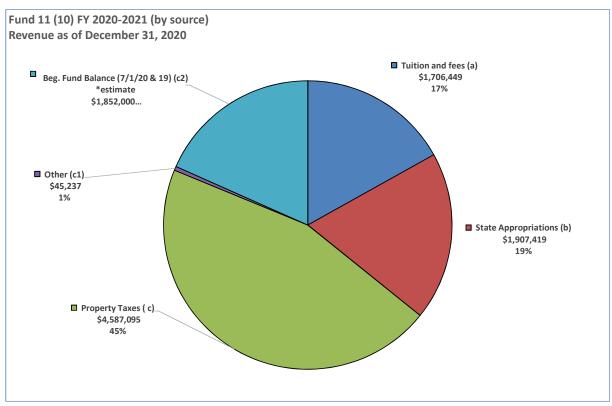

### **General Operating Fund**

(a) Tuition and fee revenue recorded through December FY20-21 is \$1.706 million, or 53.03 percent of the adopted budget. This amount represents \$665 thousand in winter term tuition and fees.

Expenditures by Function (spreadsheet, bottom of page) provides more General Fund detail with a budget and actual by-function expenditures for instruction, etc.

- (b) State Appropriations recorded through December FY20-21 is \$1.907 million representing two of the four quarterly payments. State Appropriations in the FY20-21 adopted budget is \$4.218 million based on the second year of the \$640 million community college allocation for the 2019-2021 biennium.
- (c) Property taxes recorded through December FY20-21 are \$4.587 million and represent 95.66 percent compared to budget. The actual FY19-20 property taxes received are \$4.786 million, or 102.79 percent of the adopted budget.

- (c1) FY20-21 other revenue recorded through December are \$45 thousand. Timber proceeds are budgeted at \$450 thousand.
- (c2) The FY20-21 adopted budget beginning fund balance is \$1.4 million and the actual beginning fund balance is \$1.852 million (pending audit completion). The FY18-19 actual budgetary basis ending fund balance is \$1.453 million. The FY17-18 General Fund ending fund balance was \$1.748 million.
- (d) Total actual General Fund expenditure through December \$5.572 million, or 39.25 percent of budget, compared to \$5.808 million in December FY19-20 representing a 4.07 percent decrease. Total estimated actual General Fund expenditures in FY19-20 are \$12.085 million, or 90.15 percent of budget.