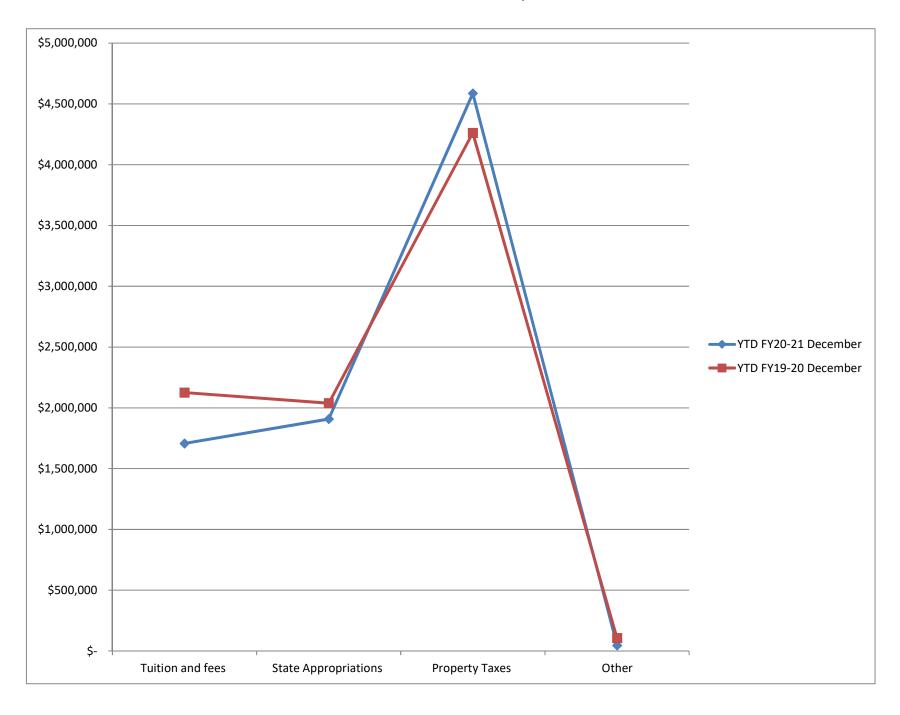

### **General Operating Fund**

(a) Tuition and fee revenue recorded through December FY20-21 is \$1.706 million, or 53.03 percent of the adopted budget. This amount represents \$665 thousand in winter term tuition and fees.

Expenditures by Function (spreadsheet, bottom of page) provides more General Fund detail with a budget and actual by-function expenditures for instruction, etc.

- (b) State Appropriations recorded through December FY20-21 is \$1.907 million representing two of the four quarterly payments. State Appropriations in the FY20-21 adopted budget is \$4.218 million based on the second year of the \$640 million community college allocation for the 2019-2021 biennium.
- (c) Property taxes recorded through December FY20-21 are \$4.587 million and represent 95.66 percent compared to budget. The actual FY19-20 property taxes received are \$4.786 million, or 102.79 percent of the adopted budget.

- (c1) FY20-21 other revenue recorded through December are \$45 thousand. Timber proceeds are budgeted at \$450 thousand.
- (c2) The FY20-21 adopted budget beginning fund balance is \$1.4 million and the actual beginning fund balance is \$1.852 million (pending audit completion). The FY18-19 actual budgetary basis ending fund balance is \$1.453 million. The FY17-18 General Fund ending fund balance was \$1.748 million.
- (d) Total actual General Fund expenditure through December \$5.572 million, or 39.25 percent of budget, compared to \$5.808 million in December FY19-20 representing a 4.07 percent decrease. Total estimated actual General Fund expenditures in FY19-20 are \$12.085 million, or 90.15 percent of budget.

# General Fund (11) FY 2020-2021

by source

### Revenue