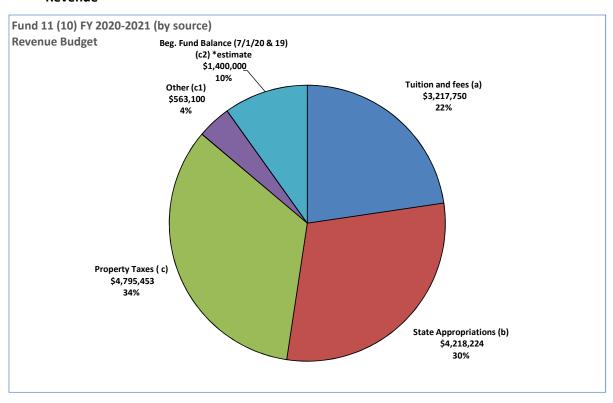

### **General Operating Fund**

(a) Tuition and fee revenue recorded through December FY20-21 is \$1.706 million, or 53.03 percent of the adopted budget. This amount represents \$665 thousand in winter term tuition and fees.

Expenditures by Function (spreadsheet, bottom of page) provides more General Fund detail with a budget and actual by-function expenditures for instruction, etc.

- (b) State Appropriations recorded through December FY20-21 is \$1.907 million representing two of the four quarterly payments. State Appropriations in the FY20-21 adopted budget is \$4.218 million based on the second year of the \$640 million community college allocation for the 2019-2021 biennium.
- (c) Property taxes recorded through December FY20-21 are \$4.587 million and represent 95.66 percent compared to budget. The actual FY19-20 property taxes received are \$4.786 million, or 102.79 percent of the adopted budget.

- (c1) FY20-21 other revenue recorded through December are \$45 thousand. Timber proceeds are budgeted at \$450 thousand.
- (c2) The FY20-21 adopted budget beginning fund balance is \$1.4 million and the actual beginning fund balance is \$1.852 million (pending audit completion). The FY18-19 actual budgetary basis ending fund balance is \$1.453 million. The FY17-18 General Fund ending fund balance was \$1.748 million.
- (d) Total actual General Fund expenditure through December \$5.572 million, or 39.25 percent of budget, compared to \$5.808 million in December FY19-20 representing a 4.07 percent decrease. Total estimated actual General Fund expenditures in FY19-20 are \$12.085 million, or 90.15 percent of budget.